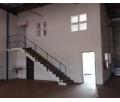

## R26,076 pm

Gross Monthly Rental R26,076 Excl. VAT

Warehouses of varying sizes to let on Durbans Northern corridor.

Plentifull warehousing between 500m - 1500m to let all over Kzn. Offering 3 phase power, high amperage, great stacking height, roller doors, double volume office components, seperate toilets and seperate kitchenette. Security inc. Close to N2, N3 & all other main routes inc Umgeni Business Park, Riverhorse, New Germany, Westmead +++. On main taxi routes. Lease periods negotiable.