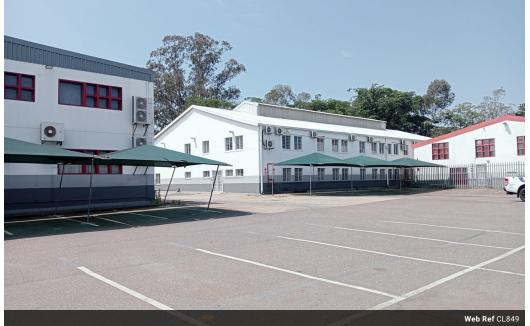

## R26,076 pm

Gross Monthly Rental R26,076 Excl. VAT

Warehouses of varying sizes to let on Durbans Northern corridor.

Plentifull warehousing between 500m - 1500m to let all over Kzn. Offering 3 phase power, high amperage, great stacking height, roller doors, double volume office components, seperate toilets and seperate kitchenette. Security inc. Close to N2, N3 & all other main routes inc Umgeni Business Park, Riverhorse, New Germany, Westmead +++. On main taxi routes. Lease periods negotiable.