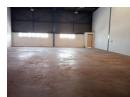

## R26,076 pm

Gross Monthly Rental R26,076 Excl. VAT

Warehouses of varying sizes to let on Durbans Northern corridor.

Plentifull warehousing between 500m - 1500m to let all over Kzn. Offering 3 phase power, high amperage, great stacking height, roller doors, double volume office components, seperate toilets and seperate kitchenette. Security inc. Close to N2, N3 & all other main routes inc Umgeni Business Park, Riverhorse, New Germany, Westmead +++. On main taxi routes. Lease periods negotiable.

## Features

Zoning Industrial

**Interior** Power 3 Phase Power Amps Exterior Security

Yes

100

**Sizes** Floor Size

318m<sup>2</sup>