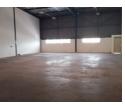

## R26,076 pm

Gross Monthly Rental R26,076 Excl. VAT

Warehouses of varying sizes to let on Durbans Northern corridor.

Plentifull warehousing between 500m - 1500m to let all over Kzn. Offering 3 phase power, high amperage, great stacking height, roller doors, double volume office components, seperate toilets and seperate kitchenette. Security inc. Close to N2, N3 & all other main routes inc Umgeni Business Park, Riverhorse, New Germany, Westmead +++. On main taxi routes. Lease periods negotiable.