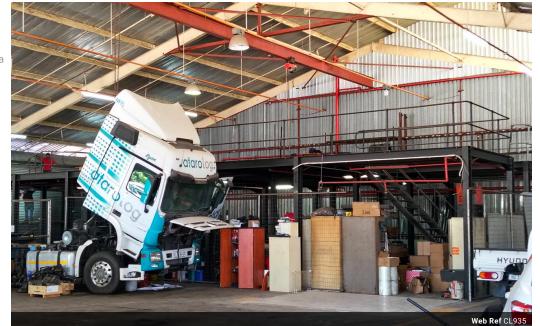

## R86,424 pm

Gross Monthly Rental R86,424 Excl. VAT

Highly sought after facility newly available

This is a one of a kind superb warehouse with huge stacking height, large 3 phase power, 2500m private yard as a stand alone facility and 4-5 roller doors with interlink trucking access. No workshops or vehicle repairers. Only clean business operations. Call