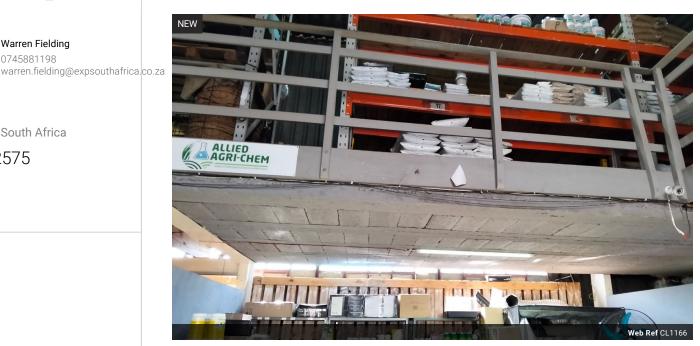

## 087 8212575

Old Main Road Johannesburg South Africa

R22,000 pm

Gross Monthly Rental R22,000 Excl. VAT

Warehouse in secure park to let.

Floor Area - 315sqm (205sqm Grd & 110sqm Mez) Monthly Rent - R22 000 + VAT - Secure Park

- 3 Phase power
- 1 Roller Door
- Roof height 6m
- Large Mezzanine
- truck access Drive through Access

Westmead forms part of the western suburbs of Durban. The industrial node borders many main roads including the N3 to Pietermaritzburg. The area is heavy industrial and includes many logistics companies who find the area to be convenient. The area has a large labour force.