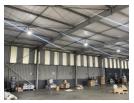

## 1095 sqm warehouse with 1650 sqm Yard in Westmead to let

This subject property measuring approximately 1095 sqm warehouse and approximately 1650 sqm yard is situated in Mahogany road, Westmead , good access to all mayor arterial routes. The rental price quoted is a net rental so additional operational cost will be added +Vat

Features :

- \*GLA 945 sqm warehouse \*121 sqm office space \*1650 sqm Yard space \*5 roller shutter doors \*excellent height \*Large canopy over the two largest roller shutter doors \*Ample parkings for staff and clients. \*Ample staff ablutions are situated at the back of the warehouse. \*Security includes a guard house \*Automated gate access and electrified fencing. \*Superlink access