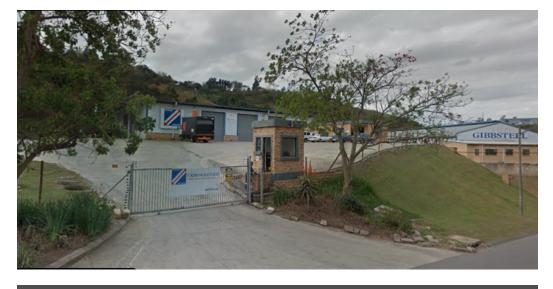

## 1095 sqm warehouse with 1650 sqm Yard in Westmead to let

This subject property measuring approximately 1095 sqm warehouse and approximately 1650 sqm yard is situated in Mahogany road, Westmead , good access to all mayor arterial routes. The rental price quoted is a net rental so additional operational cost will be added +Vat

Features :

- \*GLA 945 sqm warehouse \*121 sqm office space \*1650 sqm Yard space \*5 roller shutter doors \*excellent height \*Large canopy over the two largest roller shutter doors \*Ample parkings for staff and clients. \*Ample staff ablutions are situated at the back of the warehouse. \*Security includes a guard house \*Automated gate access and electrified fencing. \*Superlink access