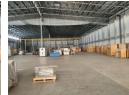

## 6 570 m2 AAA Grade Warehouse

This facility is a 6,570 square meter AAA-Grade warehousing and manufacturing facility located within the Coega EDZ (Coega Industrial Development Zone) and close to the Deepwater port of Ngura.

The facility includes a guard house and security gate to ensure controlled access. This helps maintain the security and safety of the premises. The facility offers a paved yard, providing a smooth surface for vehicle movement. Ample parking is available for both staff and visitors