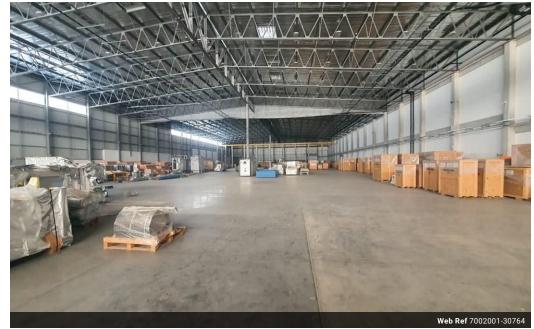

## 6 570 m2 AAA Grade Warehouse

This facility is a 6,570 square meter AAA-Grade warehousing and manufacturing facility located within the Coega EDZ (Coega Industrial Development Zone) and close to the Deepwater port of Ngura.

The facility is situated within the Coega EDZ, which is a designated industrial area. Its proximity to the Deepwater port of Ngura

The facility is situated within the Coega EDZ, which is a designated industrial area. Its proximity to the Deepwater port of Ngura provides convenient access for import/export activities. The facility is constructed using standstone, which is a durable material suitable for industrial use.

## Features

**Zoning** Industrial

 Interior
 Exterior
 Sizes

 Air Conditioning
 Yes
 Security
 Yes
 Floor Size
 6,570m²

 Power 3 Phase
 Yes