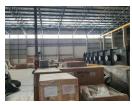

## 6 570 m2 AAA Grade Warehouse

This facility is a 6,570 square meter AAA-Grade warehousing and manufacturing facility located within the Coega EDZ (Coega Industrial Development Zone) and close to the Deepwater port of Ngura.

## Features

**Zoning** Industrial

 Interior
 Exterior
 Sizes

 Air Conditioning
 Yes
 Security
 Yes
 Floor Size
 6,570m²

 Power 3 Phase
 Yes