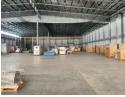

## 6 570 m2 AAA Grade Warehouse

This facility is a 6,570 square meter AAA-Grade warehousing and manufacturing facility located within the Coega EDZ (Coega Industrial Development Zone) and close to the Deepwater port of Ngura.

The facility includes a guard house and security gate to ensure controlled access. This helps maintain the security and safety of the premises. The facility offers a paved yard, providing a smooth surface for vehicle movement. Ample parking is available for both staff and visitors