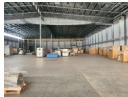

## 6 570 m2 AAA Grade Warehouse To Let

This facility is a top-notch AAA-Grade warehousing and manufacturing establishment spanning an impressive 6,570m2. It is strategically located within the Coega EDZ, a designated industrial area, and benefits from its proximity to the Deepwater port of Ngura. With its durable standstone construction, the facility is well-suited for industrial use.