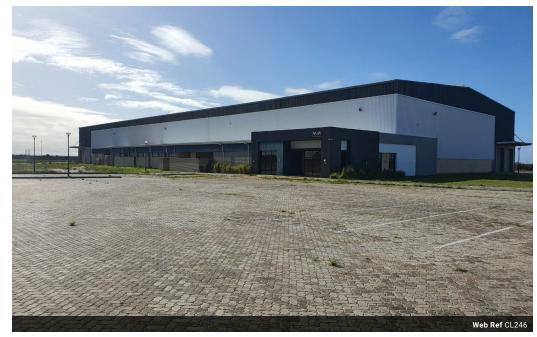

## 6 570 m2 AAA Grade Warehouse To Let

This facility is a top-notch AAA-Grade warehousing and manufacturing establishment spanning an impressive 6,570m2. It is strategically located within the Coega EDZ, a designated industrial area, and benefits from its proximity to the Deepwater port of Ngura. With its durable standstone construction, the facility is well-suited for industrial use.

Ensuring security and controlled access, the facility features a guard house and security gate. The premises are carefully monitored to maintain a safe environment. Additionally, the facility offers a paved yard that allows for smooth vehicle movement, along with ample parking spaces for both staff and visitors.

Designed to accommodate large vehicles such as superlinks and container trucks, the facility boasts convenient access points for