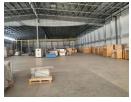

## 6 570 m2 AAA Grade Warehouse To Let

This facility is a top-notch AAA-Grade warehousing and manufacturing establishment spanning an impressive 6,570m2. It is strategically located within the Coega EDZ, a designated industrial area, and benefits from its proximity to the Deepwater port of Ngura. With its durable standstone construction, the facility is well-suited for industrial use.