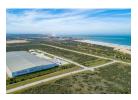

22,000m2 Distribution Centre To Let in Zone 1 Coega EDZ
Step into the Zone 1 Coega EDZ and seize an unparalleled opportunity with a cutting-edge Distribution Centre spanning an impressive 22,000m2, now available for lease. This state-of-the-art facility boasts exceptional features, including power-floated polished floors and an impressive internal height exceeding 12 meters, setting a new standard for modern logistics operations.