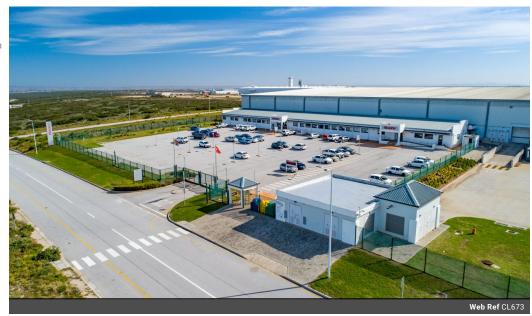

22,000m2 Distribution Centre To Let in Zone 1 Coega EDZ
Step into the Zone 1 Coega EDZ and seize an unparalleled opportunity with a cutting-edge Distribution Centre spanning an impressive 22,000m2, now available for lease. This state-of-the-art facility boasts exceptional features, including power-floated polished floors and an impressive internal height exceeding 12 meters, setting a new standard for modern logistics operations.

Safety is paramount within this facility, with a full high-density sprinkler system ensuring optimal protection for stored goods and the premises. Efficiency is ingrained in every aspect, with 14 raised loading bays and on-grade loading ramps facilitating seamless logistics operations. The expansive concrete yard is strategically designed to accommodate multiple super link and container