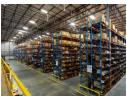

22,000m2 Distribution Centre To Let in Zone 1 Coega EDZ
Step into the Zone 1 Coega EDZ and seize an unparalleled opportunity with a cutting-edge Distribution Centre spanning an impressive 22,000m2, now available for lease. This state-of-the-art facility boasts exceptional features, including power-floated polished floors and an impressive internal height exceeding 12 meters, setting a new standard for modern logistics operations.

Safety is paramount within this facility, with a full high-density sprinkler system ensuring optimal protection for stored goods and the premises. Efficiency is ingrained in every aspect, with 14 raised loading bays and on-grade loading ramps facilitating seamless logistics operations. The expansive concrete yard is strategically designed to accommodate multiple super link and container