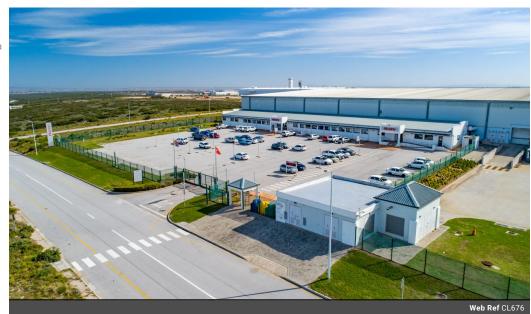

## Highly sought after facility available.

1000

Nestled within Zone 1 of the Coega Economic Development Zone (EDZ), this cutting-edge distribution facility sprawls across an impressive 32000 square meters. Boasting fully air-conditioned offices with expansive open-plan areas, it also features designated management offices, boardrooms, and a generously sized air-conditioned canteen area. Separate male and female ablutions and kitchens ensure optimal comfort and functionality for all occupants.

Strict access control systems regulate entry into the warehouse area, which offers power-floated floors and towering internal heights exceeding 10 meters to accommodate diverse operational needs. Safety is prioritized with a comprehensive high-density sprinkler system installed throughout the premises, providing peace of mind for all stakeholders.