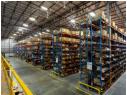

Strict access control systems regulate entry into the warehouse area, which offers power-floated floors and towering internal heights exceeding 10 meters to accommodate diverse operational needs. Safety is prioritized with a comprehensive high-density sprinkler system installed throughout the premises, providing peace of mind for all stakeholders.