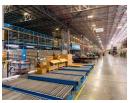

Strict access control systems regulate entry into the warehouse area, which offers power-floated floors and towering internal heights exceeding 10 meters to accommodate diverse operational needs. Safety is prioritized with a comprehensive high-density sprinkler system installed throughout the premises, providing peace of mind for all stakeholders.