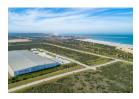

## Highly sought after facility available.

1000

Nestled within Zone 1 of the Coega Economic Development Zone (EDZ), this cutting-edge distribution facility sprawls across an impressive 32000 square meters. Boasting fully air-conditioned offices with expansive open-plan areas, it also features designated management offices, boardrooms, and a generously sized air-conditioned canteen area. Separate male and female ablutions and kitchens ensure optimal comfort and functionality for all occupants.

Strict access control systems regulate entry into the warehouse area, which offers power-floated floors and towering internal heights exceeding 10 meters to accommodate diverse operational needs. Safety is prioritized with a comprehensive high-density sprinkler system installed throughout the premises, providing peace of mind for all stakeholders.