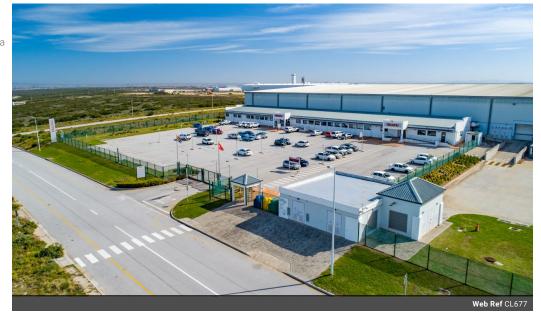

#### Highly sought after facility

Nestled within Zone 1 of the Coega Economic Development Zone (EDZ), this cutting-edge distribution facility sprawls across an impressive 20 000 square meters. Boasting fully air-conditioned offices with expansive open-plan areas, it also features designated management offices, boardrooms, and a generously sized air-conditioned canteen area. Separate male and female ablutions and kitchens ensure optimal comfort and functionality for all occupants.

Strict access control systems regulate entry into the warehouse area, which offers power-floated floors and towering internal heights exceeding 10 meters to accommodate diverse operational needs. Safety is prioritized with a comprehensive high-density sprinkler system installed throughout the premises, providing peace of mind for all stakeholders.