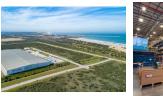

#### Highly sought after facility

Nestled within Zone 1 of the Coega Economic Development Zone (EDZ), this cutting-edge distribution facility sprawls across an impressive 20 000 square meters. Boasting fully air-conditioned offices with expansive open-plan areas, it also features designated management offices, boardrooms, and a generously sized air-conditioned canteen area. Separate male and female ablutions and kitchens ensure optimal comfort and functionality for all occupants.

Strict access control systems regulate entry into the warehouse area, which offers power-floated floors and towering internal heights exceeding 10 meters to accommodate diverse operational needs. Safety is prioritized with a comprehensive high-density sprinkler system installed throughout the premises, providing peace of mind for all stakeholders.