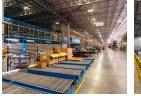

Strict access control systems regulate entry into the warehouse area, which offers power-floated floors and towering internal heights exceeding 10 meters to accommodate diverse operational needs. Safety is prioritized with a comprehensive high-density sprinkler system installed throughout the premises, providing peace of mind for all stakeholders.