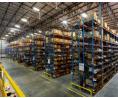

Strict access control systems regulate entry into the warehouse area, which offers power-floated floors and towering internal heights exceeding 10 meters to accommodate diverse operational needs. Safety is prioritized with a comprehensive high-density sprinkler system installed throughout the premises, providing peace of mind for all stakeholders.