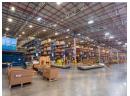

Strict access control systems regulate entry into the warehouse area, which offers power-floated floors and towering internal heights exceeding 10 meters to accommodate diverse operational needs. Safety is prioritized with a comprehensive high-density sprinkler system installed throughout the premises, providing peace of mind for all stakeholders.