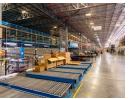

Strict access control systems regulate entry into the warehouse area, which offers power-floated floors and towering internal heights exceeding 10 meters to accommodate diverse operational needs. Safety is prioritized with a comprehensive high-density sprinkler system installed throughout the premises, providing peace of mind for all stakeholders.