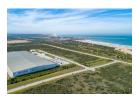

## Highly sought after facility available

Nestled within Zone 1 of the Coega Economic Development Zone (EDZ), this cutting-edge distribution facility sprawls across an impressive 15000 square meters. Boasting fully air-conditioned offices with expansive open-plan areas, it also features designated management offices, boardrooms, and a generously sized air-conditioned canteen area. Separate male and female ablutions and kitchens ensure optimal comfort and functionality for all occupants.