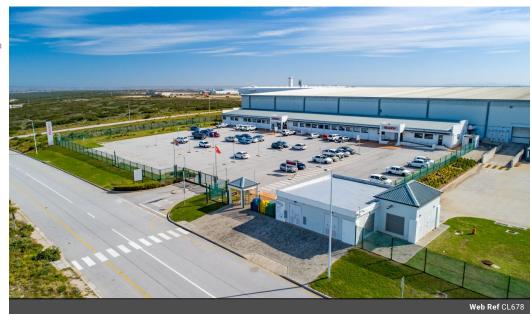

## Highly sought after facility available

Nestled within Zone 1 of the Coega Economic Development Zone (EDZ), this cutting-edge distribution facility sprawls across an impressive 15000 square meters. Boasting fully air-conditioned offices with expansive open-plan areas, it also features designated management offices, boardrooms, and a generously sized air-conditioned canteen area. Separate male and female ablutions and kitchens ensure optimal comfort and functionality for all occupants.

Strict access control systems regulate entry into the warehouse area, which offers power-floated floors and towering internal heights exceeding 10 meters to accommodate diverse operational needs. Safety is prioritized with a comprehensive high-density sprinkler system installed throughout the premises, providing peace of mind for all stakeholders.