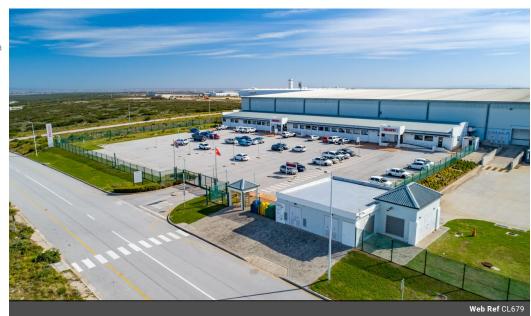

## Highly sought after facility available

Nestled within Zone 1 of the Coega Economic Development Zone (EDZ), this cutting-edge distribution facility sprawls across an impressive 10 000 square meters. Boasting fully air-conditioned offices with expansive open-plan areas, it also features designated management offices, boardrooms, and a generously sized air-conditioned canteen area. Separate male and female ablutions and kitchens ensure optimal comfort and functionality for all occupants.

Strict access control systems regulate entry into the warehouse area, which offers power-floated floors and towering internal heights exceeding 10 meters to accommodate diverse operational needs. Safety is prioritized with a comprehensive high-density sprinkler system installed throughout the premises, providing peace of mind for all stakeholders.