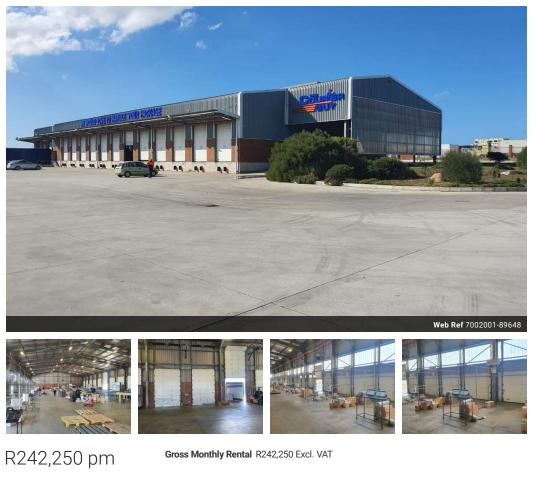

## 13203m2 Prime Warehouse Facility on 18033m2 Stand Located in Coega

A well-maintained and exceptionally neat warehouse is now available in the sought-after Coega Industrial Zone. The facility offers 13203m2 of under-roof space on an 18033m2 stand, making it ideal for logistics, warehousing, and large-scale distribution operations.

Situated along a busy main road, the property enjoys high visibility and excellent signage opportunities. The site is secure with robust security measures in place, and the access points are designed to easily accommodate large trucks and delivery vehicles. Key features include 22 loading bays for efficient dispatch, 17 dock levellers to facilitate truck loading, and a spacious open-plan warehouse supported by a 3-phase power supply. The building also includes multiple offices and work areas to meet administrative and operational requirements.