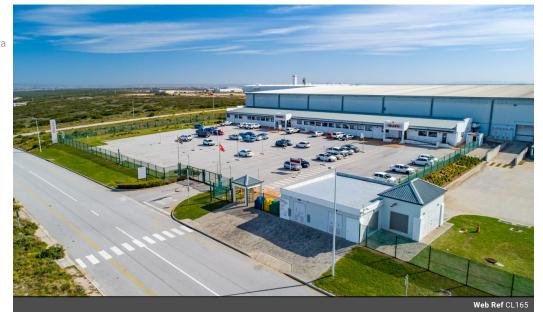

### Highly sought after facility newly available

5 Tn/m<sup>2</sup>

Yes

Yes

2000

Viewing by arrangements only Premises Sprinkler Protected Floor to eaves height - 9m Roller Doors & Dock Levellers - 16 Power supply 220KVA Transformer Back-up Generator available Backup water supply with a tank capacity of 1100m3.

#### Features

Zoning Industrial

#### Interior

Floor Loading Cap. Air Conditioning Power 3 Phase Power Amps Exterior Security

Yes

**Sizes** Floor Size

36,815m<sup>2</sup>