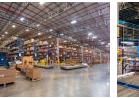

### Highly sought after facility newly available

5 Tn/m<sup>2</sup>

Yes

Yes

2000

Viewing by arrangements only Premises Sprinkler Protected Floor to eaves height - 9m Roller Doors & Dock Levellers - 16 Power supply 220KVA Transformer Back-up Generator available Backup water supply with a tank capacity of 1100m3.

#### Interior

Floor Loading Cap. Air Conditioning Power 3 Phase Power Amps Exterior Security

Yes

**Sizes** Floor Size

36,815m<sup>2</sup>