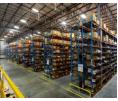

### Highly sought after facility newly available

5 Tn/m<sup>2</sup>

Yes

Yes

2000

Viewing by arrangements only Premises Sprinkler Protected Floor to eaves height - 9m Roller Doors & Dock Levellers - 16 Power supply 220KVA Transformer Back-up Generator available Backup water supply with a tank capacity of 1100m3.

#### Interior

Floor Loading Cap. Air Conditioning Power 3 Phase Power Amps Exterior Security

Yes

**Sizes** Floor Size

36,815m<sup>2</sup>