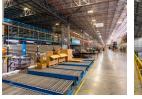

### Highly sought after facility newly available

5 Tn/m<sup>2</sup>

Yes

Yes

2000

Viewing by arrangements only Premises Sprinkler Protected Floor to eaves height - 9m Roller Doors & Dock Levellers - 16 Power supply 220KVA Transformer Back-up Generator available Backup water supply with a tank capacity of 1100m3.

#### Interior

Floor Loading Cap. Air Conditioning Power 3 Phase Power Amps Exterior Security

Yes

**Sizes** Floor Size

36,815m<sup>2</sup>