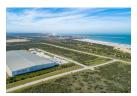

### Highly sought after facility newly available

5 Tn/m<sup>2</sup>

Yes

Yes

2000

Viewing by arrangements only Premises Sprinkler Protected Floor to eaves height - 9m Roller Doors & Dock Levellers - 16 Power supply 220KVA Transformer Back-up Generator available Backup water supply with a tank capacity of 1100m3.

#### Features

Zoning Industrial

#### Interior

Floor Loading Cap. Air Conditioning Power 3 Phase Power Amps Exterior Security

Yes

**Sizes** Floor Size

36,815m<sup>2</sup>