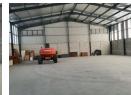

## 600m2 Warehouse To Let

Welcome to a pristine opportunity! We present a state-of-the-art 600m2 warehouse, nestled within a secure complex in the charming locale of Cotswold. Its strategic positioning grants seamless connectivity to the N2 highway, ensuring effortless transportation links. The exterior boasts a meticulously paved yard featuring convenient in and out gates, tailored to accommodate smooth truck maneuvering. With the inclusion of two high bay industrial roller doors, even container trucks find unrestricted passage into the expansive warehouse.

Step inside and discover a well-maintained reception area, exuding professionalism. A thoughtfully designed accessible toilet adds to the convenience. The interior layout incorporates a compact yet functional office space, complemented by a well-equipped