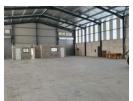

## 600m2 Warehouse To Let

Welcome to a pristine opportunity! We present a state-of-the-art 600m2 warehouse, nestled within a secure complex in the charming locale of Cotswold. Its strategic positioning grants seamless connectivity to the N2 highway, ensuring effortless transportation links. The exterior boasts a meticulously paved yard featuring convenient in and out gates, tailored to accommodate smooth truck maneuvering. With the inclusion of two high bay industrial roller doors, even container trucks find unrestricted passage into the expansive warehouse.

Step inside and discover a well-maintained reception area, exuding professionalism. A thoughtfully designed accessible toilet adds to the convenience. The interior layout incorporates a compact yet functional office space, complemented by a well-equipped