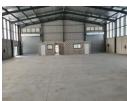

## 600m2 Warehouse To Let

Welcome to a pristine opportunity! We present a state-of-the-art 600m2 warehouse, nestled within a secure complex in the charming locale of Cotswold. Its strategic positioning grants seamless connectivity to the N2 highway, ensuring effortless transportation links. The exterior boasts a meticulously paved yard featuring convenient in and out gates, tailored to accommodate smooth truck maneuvering. With the inclusion of two high bay industrial roller doors, even container trucks find unrestricted passage into the expansive warehouse.

Step inside and discover a well-maintained reception area, exuding professionalism. A thoughtfully designed accessible toilet adds to the convenience. The interior layout incorporates a compact yet functional office space, complemented by a well-equipped