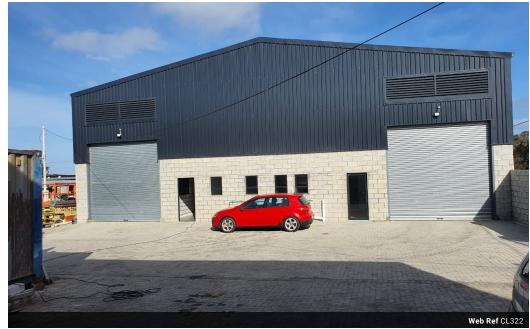

## 600m2 Warehouse To Let

Welcome to a pristine opportunity! We present a state-of-the-art 600m2 warehouse, nestled within a secure complex in the charming locale of Cotswold. Its strategic positioning grants seamless connectivity to the N2 highway, ensuring effortless transportation links. The exterior boasts a meticulously paved yard featuring convenient in and out gates, tailored to accommodate smooth truck maneuvering. With the inclusion of two high bay industrial roller doors, even container trucks find unrestricted passage into the expansive warehouse.