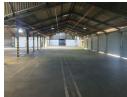

## 2525m2 Warehouse To Let

We are pleased to present a fantastic industrial warehouse opportunity that encompasses 2525 square meters of prime space. This spacious facility offers numerous advantages, including its high visibility and convenient access to N2, a major transportation route. The warehouse is strategically located to ensure seamless logistics operations and easy transportation of goods to various destinations. With its prominent position, the property provides excellent exposure to potential clients and customers, enhancing the visibility and marketability of your business.

One of the standout features of this industrial warehouse is its large dedicated secure concrete yard. This expansive area offers ample space for maneuvering and storing vehicles, making it ideal for businesses with significant trucking requirements. The