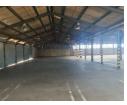

## 2525m2 Warehouse To Let

We are pleased to present a fantastic industrial warehouse opportunity that encompasses 2525 square meters of prime space. This spacious facility offers numerous advantages, including its high visibility and convenient access to N2, a major transportation route. The warehouse is strategically located to ensure seamless logistics operations and easy transportation of goods to various destinations. With its prominent position, the property provides excellent exposure to potential clients and customers, enhancing the visibility and marketability of your business.

One of the standout features of this industrial warehouse is its large dedicated secure concrete yard. This expansive area offers ample space for maneuvering and storing vehicles, making it ideal for businesses with significant trucking requirements. The