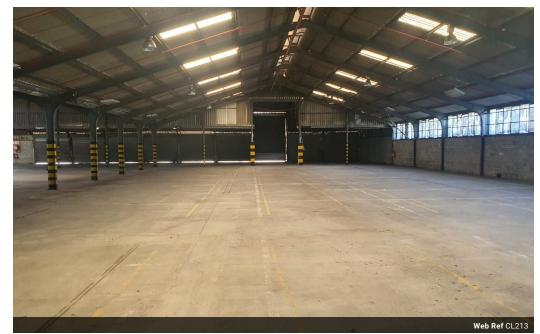

## 2525m2 Warehouse To Let

We are pleased to present a fantastic industrial warehouse opportunity that encompasses 2525 square meters of prime space. This spacious facility offers numerous advantages, including its high visibility and convenient access to N2, a major transportation route. The warehouse is strategically located to ensure seamless logistics operations and easy transportation of goods to various destinations. With its prominent position, the property provides excellent exposure to potential clients and customers, enhancing the visibility and marketability of your business.

One of the standout features of this industrial warehouse is its large dedicated secure concrete yard. This expansive area offers ample space for maneuvering and storing vehicles, making it ideal for businesses with significant trucking requirements. The