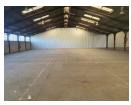

## 2525m2 Warehouse To Let

We are pleased to present a fantastic industrial warehouse opportunity that encompasses 2525 square meters of prime space. This spacious facility offers numerous advantages, including its high visibility and convenient access to N2, a major transportation route. The warehouse is strategically located to ensure seamless logistics operations and easy transportation of goods to various destinations. With its prominent position, the property provides excellent exposure to potential clients and customers, enhancing the visibility and marketability of your business.

One of the standout features of this industrial warehouse is its large dedicated secure concrete yard. This expansive area offers ample space for maneuvering and storing vehicles, making it ideal for businesses with significant trucking requirements. The