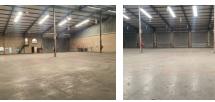

## 1698m2 Warehouse To Let

Yes

Yes

500

We are pleased to present a fantastic opportunity for businesses in need of a spacious and well-equipped warehouse facility. Situated in a highly accessible location with easy access to the N2, this 1698m2 warehouse is available for lease. The property features a neatly designed office block with two expansive air-conditioned open plan areas, perfect for accommodating various administrative tasks. Additionally, there are two individual offices for private work or meetings.

One of the standout features of this warehouse is the excellent provision for facilities. There are separate ablution areas for the office and warehouse, including showers for added convenience. This thoughtful design ensures a comfortable working