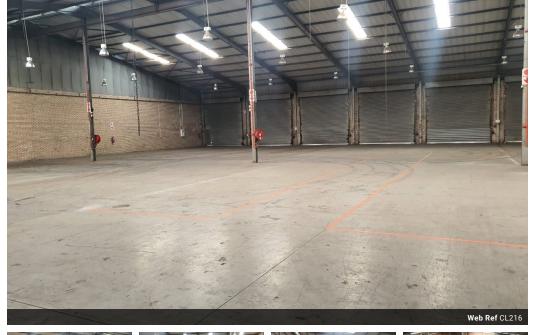

## 1698m2 Warehouse To Let

Yes

Yes

500

We are pleased to present a fantastic opportunity for businesses in need of a spacious and well-equipped warehouse facility. Situated in a highly accessible location with easy access to the N2, this 1698m2 warehouse is available for lease. The property features a neatly designed office block with two expansive air-conditioned open plan areas, perfect for accommodating various administrative tasks. Additionally, there are two individual offices for private work or meetings.

One of the standout features of this warehouse is the excellent provision for facilities. There are separate ablution areas for the office and warehouse, including showers for added convenience. This thoughtful design ensures a comfortable working