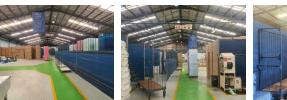

There are 12 shade-covered parking spaces available for staff and visitors near the reception area. The facility includes four airconditioned offices and a reception area. It provides a comfortable working environment for administrative tasks and customer interactions. Additionally, there is a kitchen and separate male and female ablution facilities. The open floor warehouse follows a portal style design with a height of 6 meters at the eaves and 9 meters at the pitch. This

The open floor warehouse follows a portal style design with a height of 6 meters at the eaves and 9 meters at the pitch. This configuration allows for efficient storage and movement of goods.