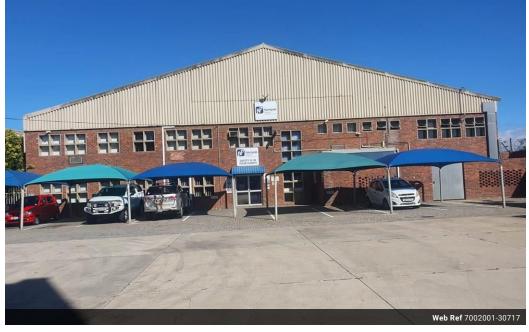

#### Warehouse in secure Industrial park

Yes

Yes

The facility is a manufacturing and/or distribution facility located in a secure industrial park operating 24 hours a day. It offers several features and amenities to support various operations.

There are 12 shade-covered parking spaces available for staff and visitors near the reception area. The facility includes four airconditioned offices and a reception area. It provides a comfortable working environment for administrative tasks and customer interactions. Additionally, there is a kitchen and separate male and female ablution facilities. The open floor warehouse follows a portal style design with a height of 6 meters at the eaves and 9 meters at the pitch. This