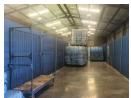

The open floor warehouse follows a portal style design with a height of 6 meters at the eaves and 9 meters at the pitch. This configuration allows for efficient storage and movement of goods.