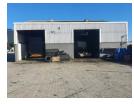

## 800m2 Truck Workshop

Conveniently located in Deal Party, this workshop offers 800m2 and has easy access to the freeway system and Uitenhage Rd, ensuring quick and hassle-free transportation.

The workshop is designed with your convenience in mind. With roller doors at both ends, you can effortlessly drive your vehicles

through the facility, making it a breeze to move in and out.

There is a dedicated paved yard, providing ample parking and storage space for your valuable vehicles. And with a compliant washbay, you can keep your fleet clean and well-maintained right on-site. The workshop boasts a 3 phase electrical supply, ensuring you have all the power you need to run your heavy machinery and equipment without any interruptions.