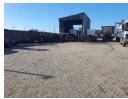

## 800m2 Truck Workshop

Conveniently located in Deal Party, this workshop offers 800m2 and has easy access to the freeway system and Uitenhage Rd, ensuring quick and hassle-free transportation.

The workshop is designed with your convenience in mind. With roller doors at both ends, you can effortlessly drive your vehicles

through the facility, making it a breeze to move in and out.

There is a dedicated paved yard, providing ample parking and storage space for your valuable vehicles. And with a compliant washbay, you can keep your fleet clean and well-maintained right on-site. The workshop boasts a 3 phase electrical supply, ensuring you have all the power you need to run your heavy machinery and equipment without any interruptions.