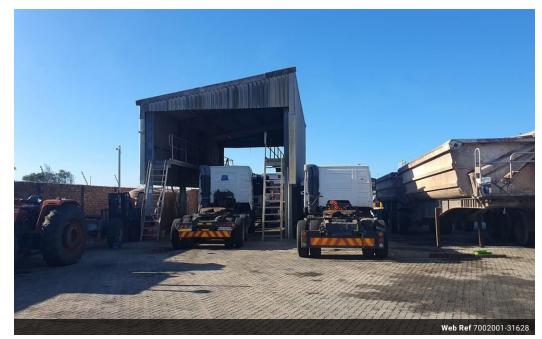

## 800m2 Truck Workshop

Conveniently located in Deal Party, this workshop offers 800m2 and has easy access to the freeway system and Uitenhage Rd, ensuring quick and hassle-free transportation.

The workshop is designed with your convenience in mind. With roller doors at both ends, you can effortlessly drive your vehicles

through the facility, making it a breeze to move in and out.

There is a dedicated paved yard, providing ample parking and storage space for your valuable vehicles. And with a compliant washbay, you can keep your fleet clean and well-maintained right on-site. The workshop boasts a 3 phase electrical supply, ensuring you have all the power you need to run your heavy machinery and equipment without any interruptions.