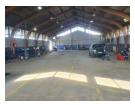

## 810m<sup>2</sup> Prime Industrial Warehouse with Yard in Secure Deal Party Complex

WAREHOUSE IN SECURE COMPLEX WITH YARD IN DEAL PARTY
Positioned on sought-after Grahamstown Road in the heart of Deal Party's industrial hub, this 810m² portal-style warehouse offers a rare opportunity to secure a high-functioning facility with excellent access and security. Key features include:

Secure complex with dedicated yard space, ideal for logistics, manufacturing, or storage

3-phase power supply, catering to a wide range of industrial applications

Clear-span warehouse with over 5m internal height and no obstructive columns

## Features

Zoning Industrial

| Interior           |                      | Exterior          |     | Sizes      |       |
|--------------------|----------------------|-------------------|-----|------------|-------|
| Floor Loading Cap. | 20 Tn/m <sup>2</sup> | Security          | Yes | Floor Size | 810m² |
| Air Conditioning   | Yes                  | Open Parking Bays | 24  |            |       |
| Power 3 Phase      | Yes                  |                   |     |            |       |