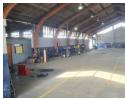

## 810m<sup>2</sup> Prime Industrial Warehouse with Yard in Secure Deal Party Complex

WAREHOUSE IN SECURE COMPLEX WITH YARD IN DEAL PARTY
Positioned on sought-after Grahamstown Road in the heart of Deal Party's industrial hub, this 810m² portal-style warehouse offers a rare opportunity to secure a high-functioning facility with excellent access and security. Key features include:

Secure complex with dedicated yard space, ideal for logistics, manufacturing, or storage

3-phase power supply, catering to a wide range of industrial applications

Clear-span warehouse with over 5m internal height and no obstructive columns

Spacious reception/showroom area plus three air-conditioned executive offices Easy truck access and efficient loading/unloading potential

200

This property is perfect for businesses seeking a strategic, secure, and versatile industrial base in a high-demand location.