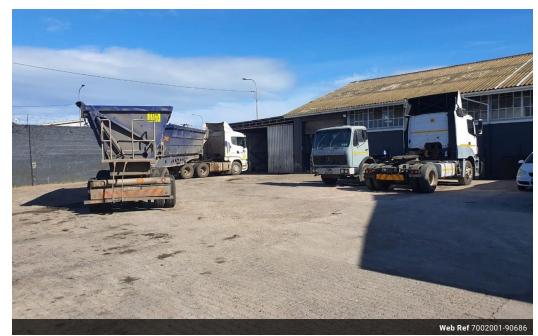

## 810m<sup>2</sup> Prime Industrial Warehouse with Yard in Secure Deal Party Complex

WAREHOUSE IN SECURE COMPLEX WITH YARD IN DEAL PARTY
Positioned on sought-after Grahamstown Road in the heart of Deal Party's industrial hub, this 810m² portal-style warehouse offers a rare opportunity to secure a high-functioning facility with excellent access and security. Key features include:

Secure complex with dedicated yard space, ideal for logistics, manufacturing, or storage

3-phase power supply, catering to a wide range of industrial applications

Clear-span warehouse with over 5m internal height and no obstructive columns

Spacious reception/showroom area plus three air-conditioned executive offices Easy truck access and efficient loading/unloading potential

200

This property is perfect for businesses seeking a strategic, secure, and versatile industrial base in a high-demand location.