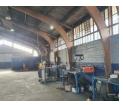

## 810m<sup>2</sup> Prime Industrial Warehouse with Yard in Secure Deal Party Complex

WAREHOUSE IN SECURE COMPLEX WITH YARD IN DEAL PARTY
Positioned on sought-after Grahamstown Road in the heart of Deal Party's industrial hub, this 810m² portal-style warehouse offers a rare opportunity to secure a high-functioning facility with excellent access and security. Key features include:

Secure complex with dedicated yard space, ideal for logistics, manufacturing, or storage

3-phase power supply, catering to a wide range of industrial applications

Clear-span warehouse with over 5m internal height and no obstructive columns

## Features

Zoning Industrial

| Interior           |                      | Exterior          |     | Sizes      |       |
|--------------------|----------------------|-------------------|-----|------------|-------|
| Floor Loading Cap. | 20 Tn/m <sup>2</sup> | Security          | Yes | Floor Size | 810m² |
| Air Conditioning   | Yes                  | Open Parking Bays | 24  |            |       |
| Power 3 Phase      | Yes                  |                   |     |            |       |