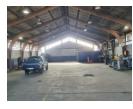

## 810m<sup>2</sup> Prime Industrial Warehouse with Yard in Secure Deal Party Complex

WAREHOUSE IN SECURE COMPLEX WITH YARD IN DEAL PARTY
Positioned on sought-after Grahamstown Road in the heart of Deal Party's industrial hub, this 810m² portal-style warehouse offers a rare opportunity to secure a high-functioning facility with excellent access and security. Key features include:

Secure complex with dedicated yard space, ideal for logistics, manufacturing, or storage

3-phase power supply, catering to a wide range of industrial applications

Clear-span warehouse with over 5m internal height and no obstructive columns

## Features

Zoning Industrial

| Interior           |                      | Exterior          |     | Sizes      |       |
|--------------------|----------------------|-------------------|-----|------------|-------|
| Floor Loading Cap. | 20 Tn/m <sup>2</sup> | Security          | Yes | Floor Size | 810m² |
| Air Conditioning   | Yes                  | Open Parking Bays | 24  |            |       |
| Power 3 Phase      | Yes                  |                   |     |            |       |