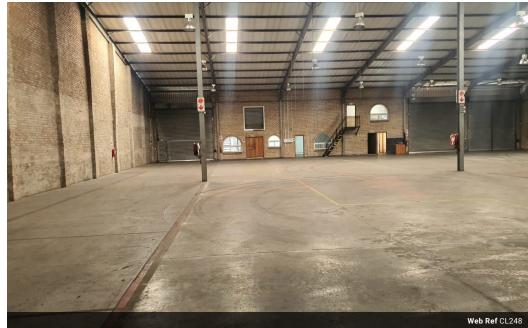

## 1698m2 A Grade Warehouse To Let

We are excited to present an outstanding opportunity for businesses seeking a spacious and well-equipped warehouse facility. This impressive 1698m2 warehouse is ideally located with convenient access to the N2, ensuring excellent connectivity. The property features a meticulously designed office block, complete with two expansive air-conditioned open plan areas, perfectly suited for a variety of administrative tasks. In addition, there are two individual offices available for private work or meetings.

One of the key highlights of this warehouse is its exceptional provision for facilities. The office and warehouse areas have separate ablution areas, including convenient showers. This thoughtful design ensures a comfortable working environment for employees.