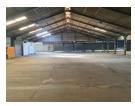

## 2,525m² Warehouse To Let in Deal Party

We are excited to introduce an exceptional industrial warehouse offering encompassing 2525 square meters of prime space. This warehouse provides a range of advantages, including excellent visibility and convenient access to the N2, a major transportation route. Strategically situated, this facility ensures seamless logistics operations and effortless transportation of goods to various destinations. Its prominent location guarantees enhanced exposure to potential clients and customers, providing an opportunity to maximize the visibility and marketability of your business.

One of the standout features of this industrial warehouse is its expansive and secure concrete yard. With a large dedicated area,

## Features

**Zoning** Industrial

 Interior
 Exterior
 Sizes

 Air Conditioning
 Yes
 Security
 Yes
 Floor Size
 2,525m²

 Power 3 Phase
 Yes
 Open Parking Bays
 20

 Power Amps
 60