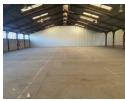

## 2,525m² Warehouse To Let in Deal Party

We are excited to introduce an exceptional industrial warehouse offering encompassing 2525 square meters of prime space. This warehouse provides a range of advantages, including excellent visibility and convenient access to the N2, a major transportation route. Strategically situated, this facility ensures seamless logistics operations and effortless transportation of goods to various destinations. Its prominent location guarantees enhanced exposure to potential clients and customers, providing an opportunity to maximize the visibility and marketability of your business.

One of the standout features of this industrial warehouse is its expansive and secure concrete yard. With a large dedicated area,

## Features

**Zoning** Industrial

 Interior
 Exterior
 Sizes

 Air Conditioning
 Yes
 Security
 Yes
 Floor Size
 2,525m²

 Power 3 Phase
 Yes
 Open Parking Bays
 20

 Power Amps
 60