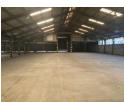

## 2,525m² Warehouse To Let in Deal Party

We are excited to introduce an exceptional industrial warehouse offering encompassing 2525 square meters of prime space. This warehouse provides a range of advantages, including excellent visibility and convenient access to the N2, a major transportation route. Strategically situated, this facility ensures seamless logistics operations and effortless transportation of goods to various destinations. Its prominent location guarantees enhanced exposure to potential clients and customers, providing an opportunity to maximize the visibility and marketability of your business.

One of the standout features of this industrial warehouse is its expansive and secure concrete yard. With a large dedicated area,

## Features

**Zoning** Industrial

 Interior
 Exterior
 Sizes

 Air Conditioning
 Yes
 Security
 Yes
 Floor Size
 2,525m²

 Power 3 Phase
 Yes
 Open Parking Bays
 20

 Power Amps
 60