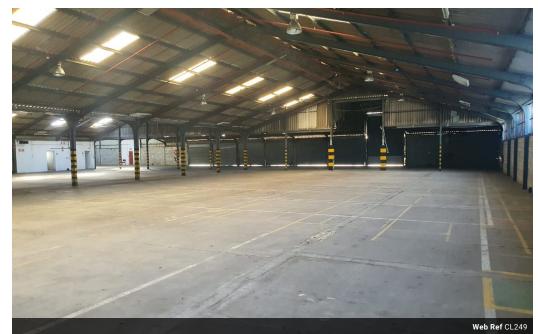

## 2,525m² Warehouse To Let in Deal Party

We are excited to introduce an exceptional industrial warehouse offering encompassing 2525 square meters of prime space. This warehouse provides a range of advantages, including excellent visibility and convenient access to the N2, a major transportation route. Strategically situated, this facility ensures seamless logistics operations and effortless transportation of goods to various destinations. Its prominent location guarantees enhanced exposure to potential clients and customers, providing an opportunity to maximize the visibility and marketability of your business.

One of the standout features of this industrial warehouse is its expansive and secure concrete yard. With a large dedicated area,

## Features

**Zoning** Industrial

 Interior
 Exterior
 Sizes

 Air Conditioning
 Yes
 Security
 Yes
 Floor Size
 2,525m²

 Power 3 Phase
 Yes
 Open Parking Bays
 20

 Power Amps
 60