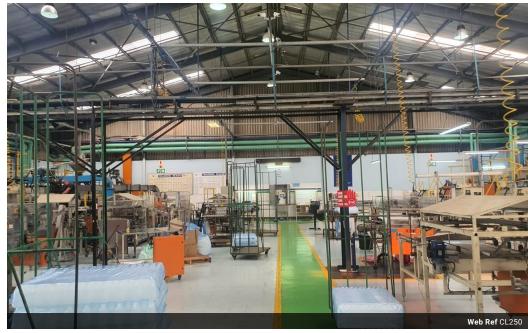

## 4300m2 Warehouse to Let

The facility is a manufacturing and distribution center situated within a secure industrial park, ensuring the safety of its operations. It operates around the clock, providing uninterrupted support to various business activities. The facility boasts several features and amenities designed to facilitate efficient operations.

At the entrance, there are 12 shade-covered parking spaces conveniently located near the reception area, catering to both staff and visitors. Inside the facility, there are four air-conditioned offices and a welcoming reception area, creating a comfortable environment for administrative tasks and customer interactions. In addition, the facility includes a well-equipped kitchen and separate male and female ablution facilities, ensuring the convenience and comfort of everyone on-site.