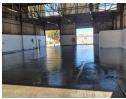

## 800m2 Truck Workshop To Let

A truck workshop is available for lease in a secure complex, offering a range of amenities to support efficient operations. The workshop boasts four spacious high bay roller doors, providing convenient access for trucks and trailers to move seamlessly through the building. This feature allows for easy loading and unloading of vehicles, enhancing productivity and minimizing downtime. Additionally, the workshop is equipped with a maintenance pit, facilitating effective vehicle inspections and repairs.

To support the power needs of a busy workshop, the facility offers a reliable three-phase electrical supply. This feature ensures that all equipment and machinery can operate at optimal levels, enabling efficient maintenance and repair services. Moreover, the