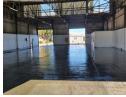

## 800m2 Truck Workshop To Let

A truck workshop is available for lease in a secure complex, offering a range of amenities to support efficient operations. The workshop boasts four spacious high bay roller doors, providing convenient access for trucks and trailers to move seamlessly through the building. This feature allows for easy loading and unloading of vehicles, enhancing productivity and minimizing downtime. Additionally, the workshop is equipped with a maintenance pit, facilitating effective vehicle inspections and repairs.

To support the power needs of a busy workshop, the facility offers a reliable three-phase electrical supply. This feature ensures that all equipment and machinery can operate at optimal levels, enabling efficient maintenance and repair services. Moreover, the