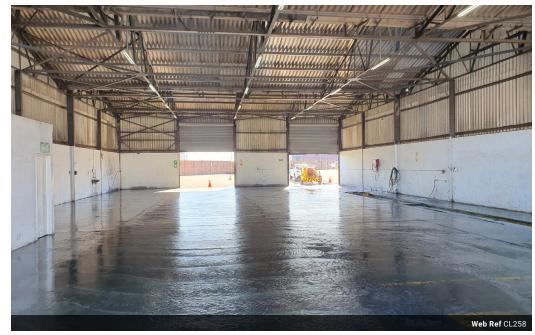

## 800m2 Truck Workshop To Let

A truck workshop is available for lease in a secure complex, offering a range of amenities to support efficient operations. The workshop boasts four spacious high bay roller doors, providing convenient access for trucks and trailers to move seamlessly through the building. This feature allows for easy loading and unloading of vehicles, enhancing productivity and minimizing downtime. Additionally, the workshop is equipped with a maintenance pit, facilitating effective vehicle inspections and repairs.

To support the power needs of a busy workshop, the facility offers a reliable three-phase electrical supply. This feature ensures that all equipment and machinery can operate at optimal levels, enabling efficient maintenance and repair services. Moreover, the