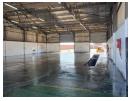

## 800m2 Truck Workshop To Let

A truck workshop is available for lease in a secure complex, offering a range of amenities to support efficient operations. The workshop boasts four spacious high bay roller doors, providing convenient access for trucks and trailers to move seamlessly through the building. This feature allows for easy loading and unloading of vehicles, enhancing productivity and minimizing downtime. Additionally, the workshop is equipped with a maintenance pit, facilitating effective vehicle inspections and repairs.

To support the power needs of a busy workshop, the facility offers a reliable three-phase electrical supply. This feature ensures that all equipment and machinery can operate at optimal levels, enabling efficient maintenance and repair services. Moreover, the