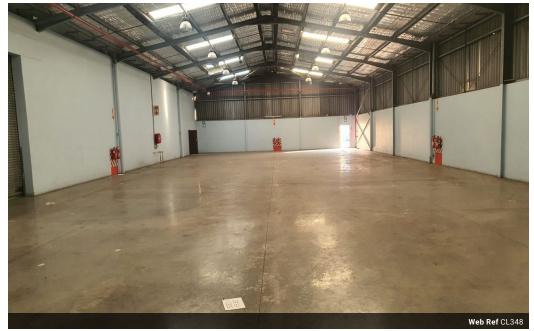

## 4300m2 Warehouse To Tet in 24 hour Secure Industrial Park

Discover a remarkable leasing opportunity within a secure 24-hour industrial park, featuring a spacious 4300m2 warehouse ready for occupancy. The warehouse boasts a remarkable portal structure spanning 6 to 9 meters, providing unobstructed space without columns. Strategically located with easy access to the N2 highway, it's an ideal choice for businesses requiring convenient transportation links, including superlinks.

The warehouse is complemented by pristine ground and first-floor offices, fully air-conditioned for optimal comfort. A wellequipped kitchen and separate modern male and female ablution facilities enhance the convenience of the workspace. Additionally, dedicated staff locker rooms featuring their own ablutions and showers cater to the well-being of the workforce.