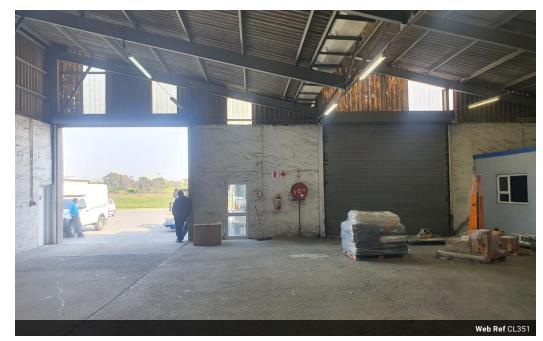

## 600m2 Warehouse To Let

Discover an exceptional leasing opportunity within a secure complex—a spacious 600m2 warehouse awaits your business aspirations. This prime location boasts a range of features tailored to enhance your operational efficiency. With two high bay roller doors, accessing the warehouse is seamless and convenient. The property is thoughtfully designed to accommodate warehousing or light manufacturing needs, making it a versatile space for various industries.

## Features

**Zoning** Industrial

| Interior           |                      | Exterior          |     | Sizes      |                   |
|--------------------|----------------------|-------------------|-----|------------|-------------------|
| Floor Loading Cap. | 10 Tn/m <sup>2</sup> | Security          | Yes | Floor Size | 600m <sup>2</sup> |
| Air Conditioning   | Yes                  | Open Parking Bays | 6   |            |                   |
| Power 3 Phase      | Yes                  |                   |     |            |                   |