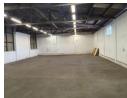

## 840m2 Versatile Warehouse To Let in Secure Industrial Park

Positioned in a 24-hour secure industrial park, this 840m2 warehouse offers a premium space for businesses seeking efficiency, accessibility, and growth potential in Port Elizabeth's thriving industrial sector. With controlled access and robust security, this property provides the ideal environment for warehousing, distribution, or light manufacturing operations. Designed for seamless logistics, the warehouse features two high-bay industrial roller doors for easy loading and offloading, along with solid flooring and generous internal height, accommodating racking, machinery, or bulk storage needs. A 1000m2 dedicated paved yard offers ample space for truck maneuvering, parking, and outdoor storage, enhancing operational flexibility.

## Features

Zoning Industrial

| Interior           |                      | Exterior          |     | Sizes      |       |
|--------------------|----------------------|-------------------|-----|------------|-------|
| Floor Loading Cap. | 20 Tn/m <sup>2</sup> | Security          | Yes | Floor Size | 840m² |
| Air Conditioning   | Yes                  | Open Parking Bays | 20  |            |       |
| Power 3 Phase      | Yes                  |                   |     |            |       |
| Power Amps         | 60                   |                   |     |            |       |