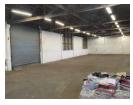

## 840m2 Versatile Warehouse To Let in Secure Industrial Park

Positioned in a 24-hour secure industrial park, this 840m2 warehouse offers a premium space for businesses seeking efficiency, accessibility, and growth potential in Port Elizabeth's thriving industrial sector. With controlled access and robust security, this property provides the ideal environment for warehousing, distribution, or light manufacturing operations. Designed for seamless logistics, the warehouse features two high-bay industrial roller doors for easy loading and offloading, along with solid flooring and generous internal height, accommodating racking, machinery, or bulk storage needs. A 1000m2 dedicated paved yard offers ample space for truck maneuvering, parking, and outdoor storage, enhancing operational flexibility.

## Features

Zoning Industrial

| Interior           |                      | Exterior          |     | Sizes      |       |
|--------------------|----------------------|-------------------|-----|------------|-------|
| Floor Loading Cap. | 20 Tn/m <sup>2</sup> | Security          | Yes | Floor Size | 840m² |
| Air Conditioning   | Yes                  | Open Parking Bays | 20  |            |       |
| Power 3 Phase      | Yes                  |                   |     |            |       |
| Power Amps         | 60                   |                   |     |            |       |