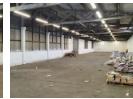

## 840m2 Versatile Warehouse To Let in Secure Industrial Park

Positioned in a 24-hour secure industrial park, this 840m2 warehouse offers a premium space for businesses seeking efficiency, accessibility, and growth potential in Port Elizabeth's thriving industrial sector. With controlled access and robust security, this property provides the ideal environment for warehousing, distribution, or light manufacturing operations. Designed for seamless logistics, the warehouse features two high-bay industrial roller doors for easy loading and offloading, along with solid flooring and generous internal height, accommodating racking, machinery, or bulk storage needs. A 1000m2 dedicated paved yard offers ample space for truck maneuvering, parking, and outdoor storage, enhancing operational flexibility.