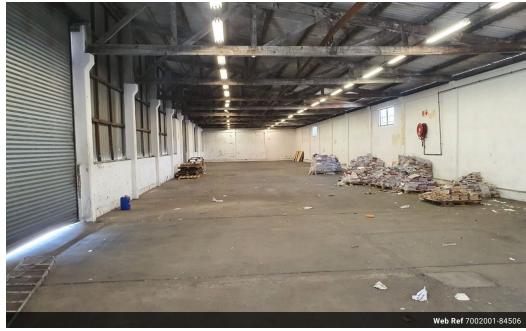

## 840m2 Versatile Warehouse To Let in Secure Industrial Park

Positioned in a 24-hour secure industrial park, this 840m2 warehouse offers a premium space for businesses seeking efficiency, accessibility, and growth potential in Port Elizabeth's thriving industrial sector. With controlled access and robust security, this property provides the ideal environment for warehousing, distribution, or light manufacturing operations. Designed for seamless logistics, the warehouse features two high-bay industrial roller doors for easy loading and offloading, along with solid flooring and generous internal height, accommodating racking, machinery, or bulk storage needs. A 1000m2 dedicated paved yard offers ample space for truck maneuvering, parking, and outdoor storage, enhancing operational flexibility.

## Features

Zoning Industrial

| Interior           |                      | Exterior          |     | Sizes      |       |
|--------------------|----------------------|-------------------|-----|------------|-------|
| Floor Loading Cap. | 20 Tn/m <sup>2</sup> | Security          | Yes | Floor Size | 840m² |
| Air Conditioning   | Yes                  | Open Parking Bays | 20  |            |       |
| Power 3 Phase      | Yes                  |                   |     |            |       |
| Power Amps         | 60                   |                   |     |            |       |