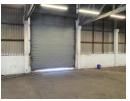

## 840m2 Versatile Warehouse To Let in Secure Industrial Park

Positioned in a 24-hour secure industrial park, this 840m2 warehouse offers a premium space for businesses seeking efficiency, accessibility, and growth potential in Port Elizabeth's thriving industrial sector. With controlled access and robust security, this property provides the ideal environment for warehousing, distribution, or light manufacturing operations. Designed for seamless logistics, the warehouse features two high-bay industrial roller doors for easy loading and offloading, along with solid flooring and generous internal height, accommodating racking, machinery, or bulk storage needs. A 1000m2 dedicated paved yard offers ample space for truck maneuvering, parking, and outdoor storage, enhancing operational flexibility.