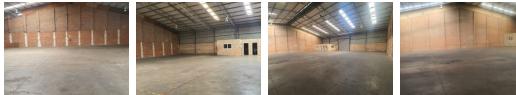

## Premium 750m<sup>2</sup> Warehouse for Lease in Secure Port Elizabeth Industrial Hub

Positioned in one of Port Elizabeth's most sought-after industrial corridors, this exceptional 750m<sup>2</sup> warehouse offers the perfect blend of security, accessibility, and operational efficiency. Located within a 24-hour secure complex, the property is ideal for logistics, storage, or light manufacturing. With over 6 metres of internal height, a wide high-bay roller shutter door for direct container access, and durable power-floated floors, the warehouse provides a column-free, high-volume workspace tailored to modern industrial requirements.

The front-facing section of the property features a well-appointed, air-conditioned reception area accompanied by a spacious office-designed to offer a comfortable and professional environment for administrative functions. The property is equipped with