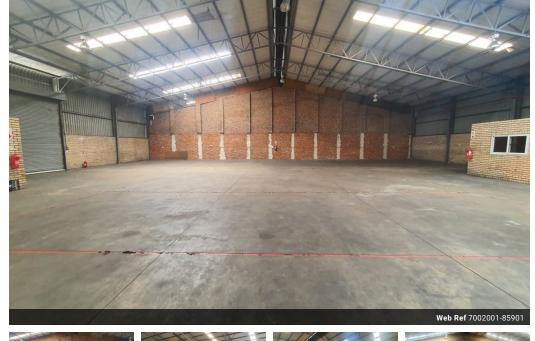

## Premium 750m<sup>2</sup> Warehouse for Lease in Secure Port Elizabeth Industrial Hub

Positioned in one of Port Elizabeth's most sought-after industrial corridors, this exceptional 750m<sup>2</sup> warehouse offers the perfect blend of security, accessibility, and operational efficiency. Located within a 24-hour secure complex, the property is ideal for logistics, storage, or light manufacturing. With over 6 metres of internal height, a wide high-bay roller shutter door for direct container access, and durable power-floated floors, the warehouse provides a column-free, high-volume workspace tailored to modern industrial requirements.

The front-facing section of the property features a well-appointed, air-conditioned reception area accompanied by a spacious office-designed to offer a comfortable and professional environment for administrative functions. The property is equipped with