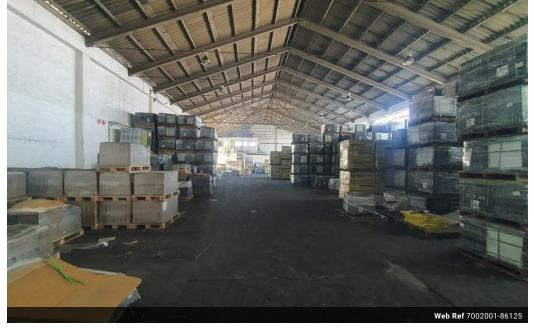

## 1000m2 Prime Industrial Warehouse To Let in Secure Industrial Park

Unlock the full potential of your business with this exceptional 1,000m<sup>2</sup> warehouse, situated in a highly sought-after 24-hour secure industrial park in Port Elizabeth. This column-free, portal-frame facility boasts an impressive 6-meter internal height, allowing for optimal vertical racking and operational efficiency. The expansive layout ensures full floor space utilization, making it ideal for warehousing, light manufacturing, or distribution-based operations.

Designed with logistics in mind, the property features a generous communal concrete yard with easy access for superlink trucks, streamlining inbound and outbound movement. Power supply is a standout feature, with 350 amps of 3-phase electricity readily

## Features

Zoning Industrial

10 Tn/m<sup>2</sup>

Yes

Yes

350

Floor Loading Cap. Air Conditioning Power 3 Phase Power Amps **Exterior** Security Open Parking Bays **Sizes** Floor Size

1,000m<sup>2</sup>