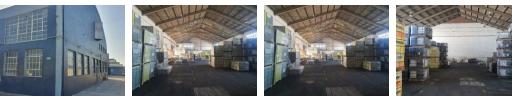

## 1000m2 Prime Industrial Warehouse To Let in Secure Industrial Park

Unlock the full potential of your business with this exceptional 1,000m<sup>2</sup> warehouse, situated in a highly sought-after 24-hour secure industrial park in Port Elizabeth. This column-free, portal-frame facility boasts an impressive 6-meter internal height, allowing for optimal vertical racking and operational efficiency. The expansive layout ensures full floor space utilization, making it ideal for warehousing, light manufacturing, or distribution-based operations.

Designed with logistics in mind, the property features a generous communal concrete yard with easy access for superlink trucks, streamlining inbound and outbound movement. Power supply is a standout feature, with 350 amps of 3-phase electricity readily

## Features

Zoning Industrial

10 Tn/m<sup>2</sup>

Yes

Yes

350

Floor Loading Cap. Air Conditioning Power 3 Phase Power Amps **Exterior** Security Open Parking Bays **Sizes** Floor Size

1,000m<sup>2</sup>