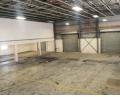

## 2040m2 Prime Industrial Powerhouse with Premium Office Component in Secure Deal Party

Nestled within a 24-hour access-controlled industrial park in the sought-after Deal Party precinct, this expansive 2,040m<sup>2</sup> warehouse offers an exceptional leasing opportunity for businesses seeking a secure, strategically located operations base. The facility is designed for high functionality, boasting generous internal heights—6 meters in one section and 4.5 meters throughout the remainder—allowing for maximum flexibility across warehousing, manufacturing, and logistics operations. Its professional, well-maintained setting, combined with top-tier security infrastructure, makes this an ideal hub for companies prioritising safety, efficiency, and location.