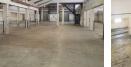

## 2040m2 Prime Industrial Powerhouse with Premium Office Component in Secure Deal Party

Nestled within a 24-hour access-controlled industrial park in the sought-after Deal Party precinct, this expansive 2,040m<sup>2</sup> warehouse offers an exceptional leasing opportunity for businesses seeking a secure, strategically located operations base. The facility is designed for high functionality, boasting generous internal heights—6 meters in one section and 4.5 meters throughout the remainder—allowing for maximum flexibility across warehousing, manufacturing, and logistics operations. Its professional, well-maintained setting, combined with top-tier security infrastructure, makes this an ideal hub for companies prioritising safety, efficiency, and location.