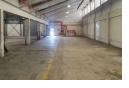

## 2040m2 Prime Industrial Powerhouse with Premium Office Component in Secure Deal Party

Nestled within a 24-hour access-controlled industrial park in the sought-after Deal Party precinct, this expansive 2,040m<sup>2</sup> warehouse offers an exceptional leasing opportunity for businesses seeking a secure, strategically located operations base. The facility is designed for high functionality, boasting generous internal heights—6 meters in one section and 4.5 meters throughout the remainder—allowing for maximum flexibility across warehousing, manufacturing, and logistics operations. Its professional, well-maintained setting, combined with top-tier security infrastructure, makes this an ideal hub for companies prioritising safety, efficiency, and location.