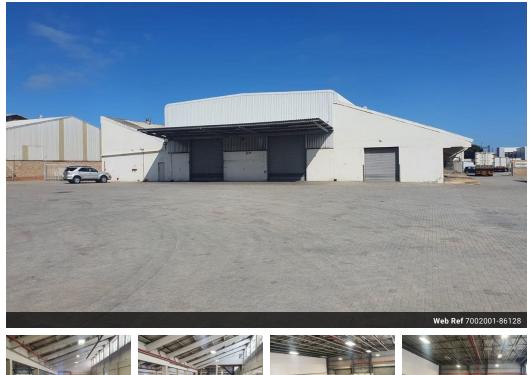

## 2040m2 Prime Industrial Powerhouse with Premium Office Component in Secure Deal Party

Nestled within a 24-hour access-controlled industrial park in the sought-after Deal Party precinct, this expansive 2,040m<sup>2</sup> warehouse offers an exceptional leasing opportunity for businesses seeking a secure, strategically located operations base. The facility is designed for high functionality, boasting generous internal heights—6 meters in one section and 4.5 meters throughout the remainder—allowing for maximum flexibility across warehousing, manufacturing, and logistics operations. Its professional, well-maintained setting, combined with top-tier security infrastructure, makes this an ideal hub for companies prioritising safety, efficiency, and location.