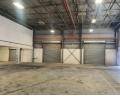

## 2040m2 Prime Industrial Powerhouse with Premium Office Component in Secure Deal Party

Nestled within a 24-hour access-controlled industrial park in the sought-after Deal Party precinct, this expansive 2,040m<sup>2</sup> warehouse offers an exceptional leasing opportunity for businesses seeking a secure, strategically located operations base. The facility is designed for high functionality, boasting generous internal heights—6 meters in one section and 4.5 meters throughout the remainder—allowing for maximum flexibility across warehousing, manufacturing, and logistics operations. Its professional, well-maintained setting, combined with top-tier security infrastructure, makes this an ideal hub for companies prioritising safety, efficiency, and location.