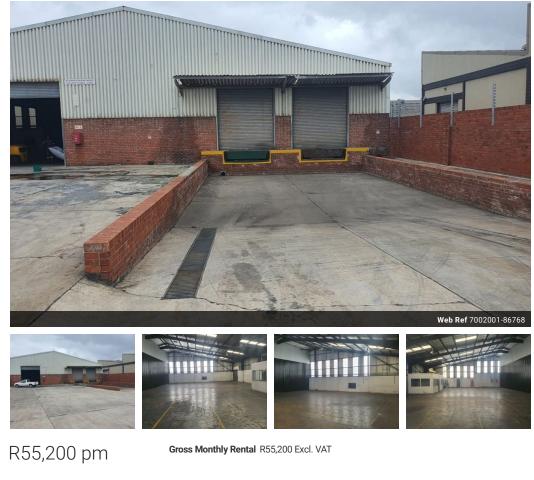

## Versatile 1380m<sup>2</sup> Portal-Style Warehouse with Dock Access in Secure Logistics Hub

Introducing a prime leasing opportunity—a spacious 1380m<sup>2</sup> portal-style warehouse, strategically located within a secure industrial park. This highly functional facility is ideal for distribution, logistics, or light manufacturing operations. A generous concrete yard ensures seamless maneuverability for large vehicles, complemented by an extra-wide motorized gate for effortless superlink access, catering to high-volume transport requirements.

The modern warehouse design features a clear-span, column-free interior layout that maximizes operational flexibility. With internal clear heights ranging between 6 to 8 meters, the structure supports efficient vertical storage and easy movement of goods. This open floor plan is perfectly suited for scalable racking systems, production lines, or bulk handling operations-ideal for