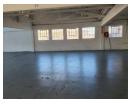

## 1300m2 Prime Industrial Warehouse Lease Opportunity in Deal Party

This expansive 1300m² industrial facility is strategically positioned in the bustling industrial corridor of Port Elizabeth, one of South Africa's most sought-after commercial hubs. Offering exceptional visibility and brand exposure, the property enjoys a prime urban location with direct access to major arterial routes, ensuring seamless connectivity for logistics and transport operations. The warehouse is set on a generously sized, fully paved and secured yard that supports heavy vehicle access and high-volume operations. Two high-clearance industrial roller shutter doors facilitate efficient loading and unloading, while ample on-site parking provides convenience for staff and visitors alike. The layout is tailored for smooth operational flow, ideal for warehousing, distribution, or light manufacturing.

## Features

Zoning Industrial

| Interior           |                      | Exterior          |     | Sizes      |                     |
|--------------------|----------------------|-------------------|-----|------------|---------------------|
| Floor Loading Cap. | 10 Tn/m <sup>2</sup> | Security          | Yes | Floor Size | 1,300m <sup>2</sup> |
| Air Conditioning   | Yes                  | Open Parking Bays | 10  |            |                     |
| Power 3 Phase      | Yes                  |                   |     |            |                     |
| Power Amps         | 100                  |                   |     |            |                     |