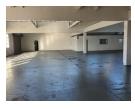

## 1300m2 Prime Industrial Warehouse Lease Opportunity in Deal Party

This expansive 1300m² industrial facility is strategically positioned in the bustling industrial corridor of Port Elizabeth, one of South Africa's most sought-after commercial hubs. Offering exceptional visibility and brand exposure, the property enjoys a prime urban location with direct access to major arterial routes, ensuring seamless connectivity for logistics and transport operations. The warehouse is set on a generously sized, fully paved and secured yard that supports heavy vehicle access and high-volume operations. Two high-clearance industrial roller shutter doors facilitate efficient loading and unloading, while ample on-site parking provides convenience for staff and visitors alike. The layout is tailored for smooth operational flow, ideal for warehousing, distribution, or light manufacturing.

## Features

Zoning Industrial

| Interior           |                      | Exterior          |     | Sizes      |                     |
|--------------------|----------------------|-------------------|-----|------------|---------------------|
| Floor Loading Cap. | 10 Tn/m <sup>2</sup> | Security          | Yes | Floor Size | 1,300m <sup>2</sup> |
| Air Conditioning   | Yes                  | Open Parking Bays | 10  |            |                     |
| Power 3 Phase      | Yes                  |                   |     |            |                     |
| Power Amps         | 100                  |                   |     |            |                     |