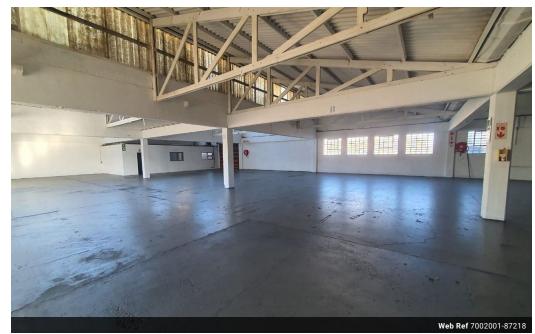

## 1300m2 Prime Industrial Warehouse Lease Opportunity in Deal Party

This expansive 1300m² industrial facility is strategically positioned in the bustling industrial corridor of Port Elizabeth, one of South Africa's most sought-after commercial hubs. Offering exceptional visibility and brand exposure, the property enjoys a prime urban location with direct access to major arterial routes, ensuring seamless connectivity for logistics and transport operations. The warehouse is set on a generously sized, fully paved and secured yard that supports heavy vehicle access and high-volume operations. Two high-clearance industrial roller shutter doors facilitate efficient loading and unloading, while ample on-site parking provides convenience for staff and visitors alike. The layout is tailored for smooth operational flow, ideal for warehousing, distribution, or light manufacturing.

## Features

Zoning Industrial

| Interior           |                      | Exterior          |     | Sizes      |                     |
|--------------------|----------------------|-------------------|-----|------------|---------------------|
| Floor Loading Cap. | 10 Tn/m <sup>2</sup> | Security          | Yes | Floor Size | 1,300m <sup>2</sup> |
| Air Conditioning   | Yes                  | Open Parking Bays | 10  |            |                     |
| Power 3 Phase      | Yes                  |                   |     |            |                     |
| Power Amps         | 100                  |                   |     |            |                     |