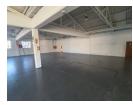

## 1300m2 Prime Industrial Warehouse Lease Opportunity in Deal Party

This expansive 1300m² industrial facility is strategically positioned in the bustling industrial corridor of Port Elizabeth, one of South Africa's most sought-after commercial hubs. Offering exceptional visibility and brand exposure, the property enjoys a prime urban location with direct access to major arterial routes, ensuring seamless connectivity for logistics and transport operations. The warehouse is set on a generously sized, fully paved and secured yard that supports heavy vehicle access and high-volume operations. Two high-clearance industrial roller shutter doors facilitate efficient loading and unloading, while ample on-site parking provides convenience for staff and visitors alike. The layout is tailored for smooth operational flow, ideal for warehousing, distribution, or light manufacturing.

## Features

Zoning Industrial

| Interior           |                      | Exterior          |     | Sizes      |                     |
|--------------------|----------------------|-------------------|-----|------------|---------------------|
| Floor Loading Cap. | 10 Tn/m <sup>2</sup> | Security          | Yes | Floor Size | 1,300m <sup>2</sup> |
| Air Conditioning   | Yes                  | Open Parking Bays | 10  |            |                     |
| Power 3 Phase      | Yes                  |                   |     |            |                     |
| Power Amps         | 100                  |                   |     |            |                     |