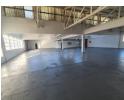

## 1300m2 Prime Industrial Warehouse Lease Opportunity in Deal Party

This expansive 1300m² industrial facility is strategically positioned in the bustling industrial corridor of Port Elizabeth, one of South Africa's most sought-after commercial hubs. Offering exceptional visibility and brand exposure, the property enjoys a prime urban location with direct access to major arterial routes, ensuring seamless connectivity for logistics and transport operations. The warehouse is set on a generously sized, fully paved and secured yard that supports heavy vehicle access and high-volume operations. Two high-clearance industrial roller shutter doors facilitate efficient loading and unloading, while ample on-site parking provides convenience for staff and visitors alike. The layout is tailored for smooth operational flow, ideal for warehousing, distribution, or light manufacturing.

## Features

Zoning Industrial

| Interior           |                      | Exterior          |     | Sizes      |                     |
|--------------------|----------------------|-------------------|-----|------------|---------------------|
| Floor Loading Cap. | 10 Tn/m <sup>2</sup> | Security          | Yes | Floor Size | 1,300m <sup>2</sup> |
| Air Conditioning   | Yes                  | Open Parking Bays | 10  |            |                     |
| Power 3 Phase      | Yes                  |                   |     |            |                     |
| Power Amps         | 100                  |                   |     |            |                     |