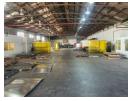

industrial park designed to support logistics and production-based operations.

The warehouse features solid floors and a 3-phase electrical supply, ensuring operational efficiency and durability. A high bay industrial roller door allows direct truck access into the warehouse, with additional smaller roller doors available for streamlined dispatch and receiving. A rear roller door further enhances loading flexibility and flow.

A large, paved concrete yard provides excellent access for superlinks and other large vehicles, enabling smooth logistics and deliveries. The yard's layout allows for safe maneuvering and secure parking.