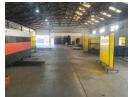

## Prime 1400m2 Warehouse or Manufacturing Facility To Let in Secure Industrial Park

This well-maintained 1400m2 facility is ideally suited for warehousing or light to medium manufacturing, located within a secure

industrial park designed to support logistics and production-based operations.

The warehouse features solid floors and a 3-phase electrical supply, ensuring operational efficiency and durability. A high bay industrial roller door allows direct truck access into the warehouse, with additional smaller roller doors available for streamlined dispatch and receiving. A rear roller door further enhances loading flexibility and flow.

A large, paved concrete yard provides excellent access for superlinks and other large vehicles, enabling smooth logistics and deliveries. The yard's layout allows for safe maneuvering and secure parking.