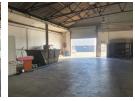

industrial park designed to support logistics and production-based operations.

The warehouse features solid floors and a 3-phase electrical supply, ensuring operational efficiency and durability. A high bay industrial roller door allows direct truck access into the warehouse, with additional smaller roller doors available for streamlined dispatch and receiving. A rear roller door further enhances loading flexibility and flow.

A large, paved concrete yard provides excellent access for superlinks and other large vehicles, enabling smooth logistics and deliveries. The yard's layout allows for safe maneuvering and secure parking.