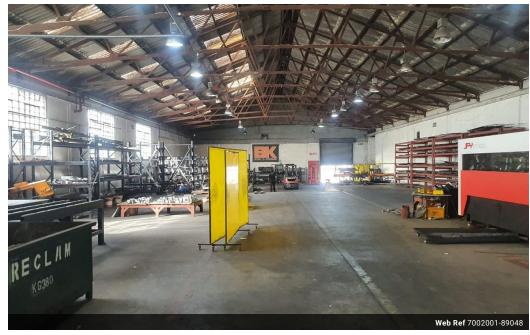

## Prime 1400m2 Warehouse or Manufacturing Facility To Let in Secure Industrial Park

This well-maintained 1400m2 facility is ideally suited for warehousing or light to medium manufacturing, located within a secure

industrial park designed to support logistics and production-based operations.

The warehouse features solid floors and a 3-phase electrical supply, ensuring operational efficiency and durability. A high bay industrial roller door allows direct truck access into the warehouse, with additional smaller roller doors available for streamlined dispatch and receiving. A rear roller door further enhances loading flexibility and flow.

A large, paved concrete yard provides excellent access for superlinks and other large vehicles, enabling smooth logistics and deliveries. The yard's layout allows for safe maneuvering and secure parking.