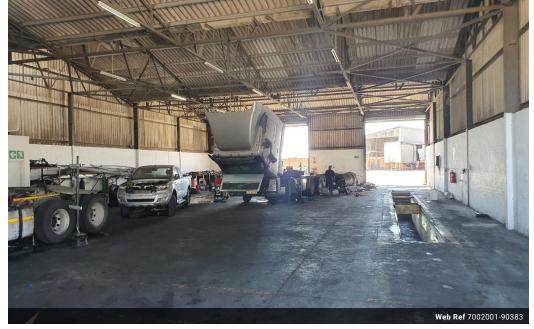

## 808m<sup>2</sup> High-Spec Truck Workshop with Drive-Through Access – Prime Deal Party Location

Situated in the heart of Deal Party, one of Port Elizabeth's most established industrial precincts, this 808m<sup>2</sup> truck workshop offers a rare leasing opportunity tailored for transport, fleet maintenance, and logistics-based businesses. Ideally located with direct access to major arterial routes, the property is purpose-built for operational efficiency and compliance, featuring a municipal-spec maintenance pit designed to accommodate rigorous servicing requirements. The workshop boasts an impressive 6-metre internal clearance, complemented by four high-bay industrial roller shutter doors—two

I he workshop boasts an impressive 6-metre internal clearance, complemented by four high-bay industrial roller shutter doors—two on each side—allowing for seamless drive-through functionality. This efficient layout is ideal for servicing large commercial

#### Interior

Floor Loading Cap. Air Conditioning Power 3 Phase Power Amps 20 Tn/m<sup>2</sup>

Yes

Yes

100

**Exterior** Security Open Parking Bays **Sizes** Floor Size

808m<sup>2</sup>