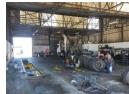

## 808m<sup>2</sup> High-Spec Truck Workshop with Drive-Through Access – Prime Deal Party Location

Situated in the heart of Deal Party, one of Port Elizabeth's most established industrial precincts, this 808m<sup>2</sup> truck workshop offers a rare leasing opportunity tailored for transport, fleet maintenance, and logistics-based businesses. Ideally located with direct access to major arterial routes, the property is purpose-built for operational efficiency and compliance, featuring a municipal-spec maintenance pit designed to accommodate rigorous servicing requirements. The workshop boasts an impressive 6-metre internal clearance, complemented by four high-bay industrial roller shutter doors—two

I he workshop boasts an impressive 6-metre internal clearance, complemented by four high-bay industrial roller shutter doors—two on each side—allowing for seamless drive-through functionality. This efficient layout is ideal for servicing large commercial