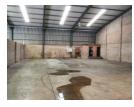

## Warehouse to Let in Business Park Located in Deal Party

An excellent industrial space is now available for lease—a 500 sqm warehouse located in a secure business park on Grahamstown Road, Deal Party. Designed for efficiency and security, this property offers a practical layout ideal for various business operations. The warehouse features a large roller shutter door, ensuring smooth loading and unloading of goods. With great roof height, it accommodates storage, manufacturing, or logistics needs with ease. The sealed concrete floors provide durability, while natural lighting enhances the workspace, creating a bright and productive environment.