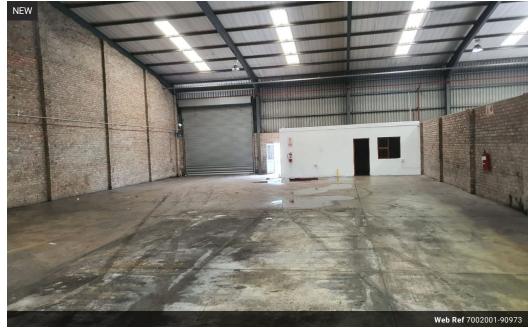

## Warehouse to Let in Business Park Located in Deal Party

An excellent industrial space is now available for lease—a 500 sqm warehouse located in a secure business park on Grahamstown Road, Deal Party. Designed for efficiency and security, this property offers a practical layout ideal for various business operations. The warehouse features a large roller shutter door, ensuring smooth loading and unloading of goods. With great roof height, it accommodates storage, manufacturing, or logistics needs with ease. The sealed concrete floors provide durability, while natural lighting enhances the workspace, creating a bright and productive environment.