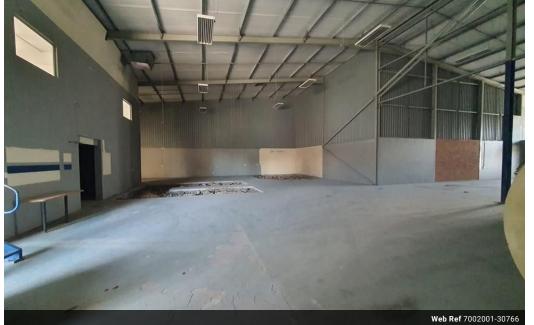

# 806m2 High Tech Warehouse

The warehouse is centrally located, which is beneficial for efficient distribution and easy access to transportation networks. The warehouse is situated in a 24-hour secure industrial park, providing a safe and protected environment for your operations.

There is paved parking available for both staff and visitors, ensuring convenient access to the facility. The warehouse has access for large trucks, allowing for smooth stock movement and easy loading/unloading. With three high bay industrial roller doors, trucks can directly access the warehouse, streamlining the logistics process.