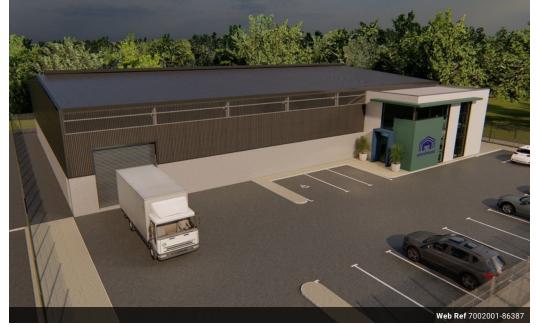

## 1165m2 A-Grade Standalone Warehouse To Let

20 Tn/m<sup>2</sup>

Yes

Yes

60

Situated in the fastest growing high-tech industrial node in Port Elizabeth, this 1165m2 standalone warehouse offers a modern and secure solution for warehousing, light manufacturing, or assembly operations. The IBR-clad structure features a 6m internal height and power-floated floors, providing excellent durability and flexibility for a range of industrial uses. A high bay industrial roller door allows for easy loading and offloading of goods.

The facility includes a contemporary, airconditioned office component and a well-presented retail showroom-perfect for customer-facing operations or display areas.

A large, secure paved yard adds to the functionality of the site, offering ample space for truck movement, container handling, or