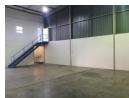

## Premium 280m² Industrial Warehouse with Exceptional Features

Positioned in the heart of Fairview's thriving industrial precinct, this 280m² prime warehouse offers outstanding exposure and seamless access, ideal for logistics, storage, or light manufacturing. Situated in a secure, high-demand zone, the property benefits from 24-hour security, ensuring peace of mind for businesses requiring safe, round-the-clock operations in a strategic location. The unit boasts a modern, air-conditioned reception area that creates an immediate professional impression, complemented by a spacious upper-level office suite also fitted with climate control—perfect for administrative functions. This blend of industrial and corporate space enhances operational efficiency and reflects a high standard of business presentation.

## Features

Zoning Industrial

| Interior           |                      | Exterior          |     | Sizes      |       |
|--------------------|----------------------|-------------------|-----|------------|-------|
| Floor Loading Cap. | 10 Tn/m <sup>2</sup> | Security          | Yes | Floor Size | 280m² |
| Air Conditioning   | Yes                  | Open Parking Bays | 2   |            |       |
| Power 3 Phase      | Yes                  |                   |     |            |       |
| Power Amps         | 30                   |                   |     |            |       |