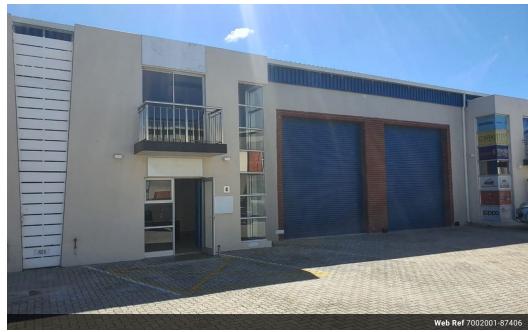

## Premium 280m² Industrial Warehouse with Exceptional Features

Positioned in the heart of Fairview's thriving industrial precinct, this 280m² prime warehouse offers outstanding exposure and seamless access, ideal for logistics, storage, or light manufacturing. Situated in a secure, high-demand zone, the property benefits from 24-hour security, ensuring peace of mind for businesses requiring safe, round-the-clock operations in a strategic location. The unit boasts a modern, air-conditioned reception area that creates an immediate professional impression, complemented by a spacious upper-level office suite also fitted with climate control—perfect for administrative functions. This blend of industrial and corporate space enhances operational efficiency and reflects a high standard of business presentation.

## Features

Zoning Industrial

| Interior           |                      | Exterior          |     | Sizes      |       |
|--------------------|----------------------|-------------------|-----|------------|-------|
| Floor Loading Cap. | 10 Tn/m <sup>2</sup> | Security          | Yes | Floor Size | 280m² |
| Air Conditioning   | Yes                  | Open Parking Bays | 2   |            |       |
| Power 3 Phase      | Yes                  |                   |     |            |       |
| Power Amps         | 30                   |                   |     |            |       |