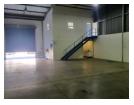

## Premium 280m² Industrial Warehouse with Exceptional Features

Positioned in the heart of Fairview's thriving industrial precinct, this 280m² prime warehouse offers outstanding exposure and seamless access, ideal for logistics, storage, or light manufacturing. Situated in a secure, high-demand zone, the property benefits from 24-hour security, ensuring peace of mind for businesses requiring safe, round-the-clock operations in a strategic location. The unit boasts a modern, air-conditioned reception area that creates an immediate professional impression, complemented by a spacious upper-level office suite also fitted with climate control—perfect for administrative functions. This blend of industrial and corporate space enhances operational efficiency and reflects a high standard of business presentation.

## Features

Zoning Industrial

| Interior           |                      | Exterior          |     | Sizes      |       |
|--------------------|----------------------|-------------------|-----|------------|-------|
| Floor Loading Cap. | 10 Tn/m <sup>2</sup> | Security          | Yes | Floor Size | 280m² |
| Air Conditioning   | Yes                  | Open Parking Bays | 2   |            |       |
| Power 3 Phase      | Yes                  |                   |     |            |       |
| Power Amps         | 30                   |                   |     |            |       |