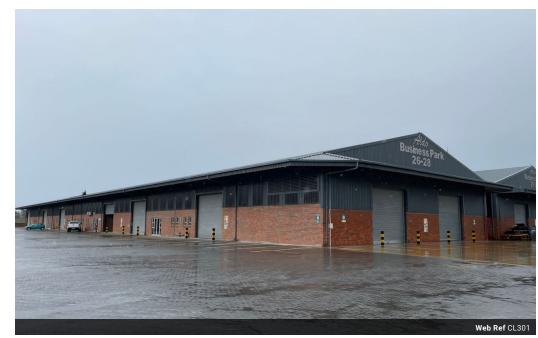

## 2084m2 A Grade Portal Style Warehouse To Let

A cutting-edge logistics warehouse spanning 2084m² of premium A-Grade space is now available for lease within a secure industrial park. Ensuring round-the-clock safety, this facility is enveloped in a 24-hour security setup. The extensive paved yard is designed to accommodate superlink vehicles with ease, enhancing logistics operations.