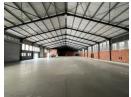

## 2084m2 A Grade Portal Style Warehouse To Let

A cutting-edge logistics warehouse spanning 2084m² of premium A-Grade space is now available for lease within a secure industrial park. Ensuring round-the-clock safety, this facility is enveloped in a 24-hour security setup. The extensive paved yard is designed to accommodate superlink vehicles with ease, enhancing logistics operations.

The architectural design of the warehouse is a standout feature, with a portal style structure offering an expansive open span.