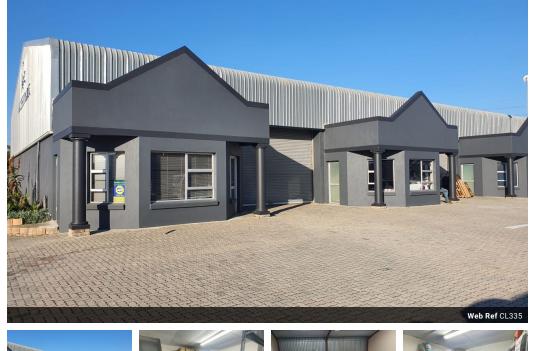

### 297m2 Warehouse To Let

A 297m<sup>2</sup> mini-warehouse is currently available for lease within a secure 24-hour industrial park. The warehouse boasts a high-bay industrial roller door at the front, coupled with a secondary roller door at the back that provides access to a convenient service alley. Inside, the space features an expansive air-conditioned reception area, offering a comfortable environment for various operational needs. Additionally, two mezzanine offices are included, providing well-defined workspaces within the warehouse.

Yes

6

With a generous internal height of 6 meters and a column-free layout, the warehouse's design maximizes usable space and facilitates efficient movement of goods and equipment. The inclusion of a 3-phase electrical supply ensures ample power

### Interior

Air Conditioning Power 3 Phase Power Amps Yes

Yes

60

**Exterior** Security Open Parking Bays **Sizes** Floor Size

297m<sup>2</sup>