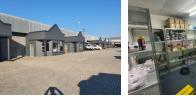

### 297m2 Warehouse To Let

A 297m<sup>2</sup> mini-warehouse is currently available for lease within a secure 24-hour industrial park. The warehouse boasts a high-bay industrial roller door at the front, coupled with a secondary roller door at the back that provides access to a convenient service alley. Inside, the space features an expansive air-conditioned reception area, offering a comfortable environment for various operational needs. Additionally, two mezzanine offices are included, providing well-defined workspaces within the warehouse.