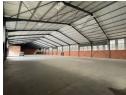

The warehouse itself is designed for maximum operational efficiency, featuring a 6m internal height and a column-free layout ideal for high-volume storage. Power-floated floors offer durability for heavy-duty machinery, while four extra-wide, high-bay roller shutter doors support fast and seamless loading and offloading. A spacious, industrial-grade paved yard easily accommodates