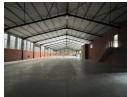

## Prime-Grade 2,044m<sup>2</sup> Distribution Facility in Secure 24-Hour Industrial Park

Located within a highly secure, access-controlled industrial park, this prime-grade 2,044m² distribution facility offers an exceptional opportunity for logistics, warehousing, or distribution-focused businesses. The estate is safeguarded by 24/7 security measures, including electric fencing, Al-driven surveillance, and number plate recognition for streamlined, monitored access—ensuring a safe and controlled environment for all tenants.

The warehouse itself is designed for maximum operational efficiency, featuring a 6m internal height and a column-free layout ideal for high-volume storage. Power-floated floors offer durability for heavy-duty machinery, while four extra-wide, high-bay roller shutter doors support fast and seamless loading and offloading. A spacious, industrial-grade paved yard easily accommodates