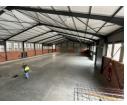

The warehouse itself is designed for maximum operational efficiency, featuring a 6m internal height and a column-free layout ideal for high-volume storage. Power-floated floors offer durability for heavy-duty machinery, while four extra-wide, high-bay roller shutter doors support fast and seamless loading and offloading. A spacious, industrial-grade paved yard easily accommodates