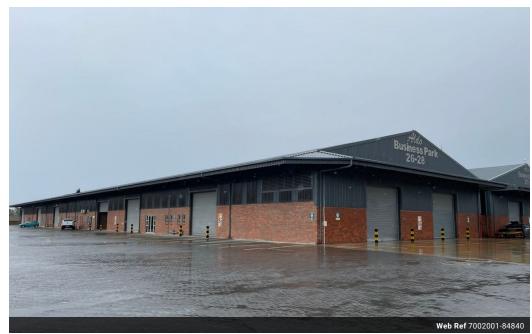

## Prime-Grade 2,044m<sup>2</sup> Distribution Facility in Secure 24-Hour Industrial Park

Located within a highly secure, access-controlled industrial park, this prime-grade 2,044m² distribution facility offers an exceptional opportunity for logistics, warehousing, or distribution-focused businesses. The estate is safeguarded by 24/7 security measures, including electric fencing, Al-driven surveillance, and number plate recognition for streamlined, monitored access—ensuring a safe and controlled environment for all tenants.

The warehouse itself is designed for maximum operational efficiency, featuring a 6m internal height and a column-free layout ideal for high-volume storage. Power-floated floors offer durability for heavy-duty machinery, while four extra-wide, high-bay roller shutter doors support fast and seamless loading and offloading. A spacious, industrial-grade paved yard easily accommodates