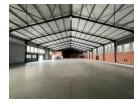

The warehouse itself is designed for maximum operational efficiency, featuring a 6m internal height and a column-free layout ideal for high-volume storage. Power-floated floors offer durability for heavy-duty machinery, while four extra-wide, high-bay roller shutter doors support fast and seamless loading and offloading. A spacious, industrial-grade paved yard easily accommodates