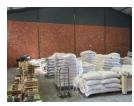

## 507m2 A-Grade Warehouse To Let in Secure Industrial Park - Greenbushes Industrial

This 507m2 A-grade warehouse is situated in a 24-hour secure industrial park, offering excellent facilities for warehousing, distribution, or light industrial operations. Built in portal style, the warehouse features a 6m-plus internal height, power floated floors, and an extra-wide 3.8m industrial roller door for easy truck access.

The large paved yard allows for superlink truck access and easy maneuverability, enhancing operational efficiency. The park is