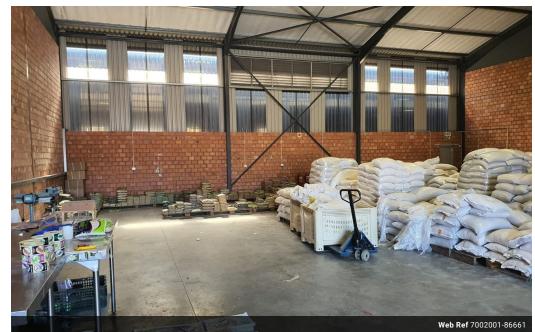

## 507m2 A-Grade Warehouse To Let in Secure Industrial Park - Greenbushes Industrial

This 507m2 A-grade warehouse is situated in a 24-hour secure industrial park, offering excellent facilities for warehousing, distribution, or light industrial operations. Built in portal style, the warehouse features a 6m-plus internal height, power floated floors, and an extra-wide 3.8m industrial roller door for easy truck access.

The large paved yard allows for superlink truck access and easy maneuverability, enhancing operational efficiency. The park is