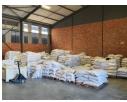

## 507m2 A-Grade Warehouse To Let in Secure Industrial Park - Greenbushes Industrial

This 507m2 A-grade warehouse is situated in a 24-hour secure industrial park, offering excellent facilities for warehousing, distribution, or light industrial operations. Built in portal style, the warehouse features a 6m-plus internal height, power floated floors, and an extra-wide 3.8m industrial roller door for easy truck access.

The large paved yard allows for superlink truck access and easy maneuverability, enhancing operational efficiency. The park is