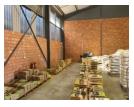

## 507m2 A-Grade Warehouse To Let in Secure Industrial Park - Greenbushes Industrial

This 507m2 A-grade warehouse is situated in a 24-hour secure industrial park, offering excellent facilities for warehousing, distribution, or light industrial operations. Built in portal style, the warehouse features a 6m-plus internal height, power floated floors, and an extra-wide 3.8m industrial roller door for easy truck access.

The ground floor includes a large, airconditioned reception area, with separate male and female ablutions and a kitchen. The first

The ground floor includes a large, airconditioned reception area, with separate male and female ablutions and a kitchen. The first floor offers two airconditioned offices, providing functional and comfortable workspace away from the operational floor. A toilet and basin are conveniently located within the warehouse area.