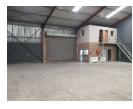

The portal-style building features 6m internal height, power-floated floors, and a 3-phase electrical supply. Truck access is easy

The portal-style building features 6m internal height, power-floated floors, and a 3-phase electrical supply. Truck access is easy through a wide high bay industrial roller door, with an additional rear roller door that opens into a service alley. Inside, there's a tidy airconditioned reception or sales office with its own tollet and basin. The warehouse section includes a toilet with shower, and two mezzanine offices provide flexible additional space for administration or operations.