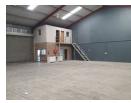

The portal-style building features 6m internal height, power-floated floors, and a 3-phase electrical supply. Truck access is easy

The portal-style building features 6m internal height, power-floated floors, and a 3-phase electrical supply. Truck access is easy through a wide high bay industrial roller door, with an additional rear roller door that opens into a service alley. Inside, there's a tidy airconditioned reception or sales office with its own tollet and basin. The warehouse section includes a toilet with shower, and two mezzanine offices provide flexible additional space for administration or operations.