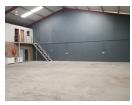

The portal-style building features 6m internal height, power-floated floors, and a 3-phase electrical supply. Truck access is easy

The portal-style building features 6m internal height, power-floated floors, and a 3-phase electrical supply. Truck access is easy through a wide high bay industrial roller door, with an additional rear roller door that opens into a service alley. Inside, there's a tidy airconditioned reception or sales office with its own tollet and basin. The warehouse section includes a toilet with shower, and two mezzanine offices provide flexible additional space for administration or operations.