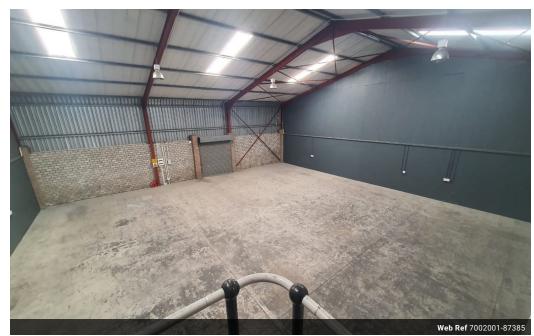

## 379m2 Warehouse To Let in Secure Industrial Park

This 379m2 warehouse is available to rent in a 24-hour access-controlled industrial park, offering a secure and functional workspace ideal for warehousing or light industrial use.

The portal-style building features 6m internal height, power-floated floors, and a 3-phase electrical supply. Truck access is easy

The portal-style building features 6m internal height, power-floated floors, and a 3-phase electrical supply. Truck access is easy through a wide high bay industrial roller door, with an additional rear roller door that opens into a service alley. Inside, there's a tidy airconditioned reception or sales office with its own tollet and basin. The warehouse section includes a toilet with shower, and two mezzanine offices provide flexible additional space for administration or operations.