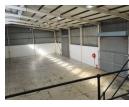

## 1060m2 Newly Built Warehouse to Let in Korsten

This newly constructed 1060m2 warehouse is located in a secure industrial park in Korsten, offering modern features, excellent access, and a versatile layout ideal for logistics, storage, or light manufacturing operations. Designed for functionality and flexibility, this space supports a wide range of business needs in one of Port Elizabeth's most established industrial zones. The warehouse includes two large roller shutter doors, allowing smooth access for super-link trucks and efficient loading and offloading. The open-plan floor is epoxy coated for durability, while quality insulation and ample ventilation promote a comfortable and energy-efficient working environment. A 140m2 mezzanine level adds valuable space for offices or additional storage, with a

## Features

Zoning Industrial

| Interior           |                      | Exterior          |     | Sizes      |                     |
|--------------------|----------------------|-------------------|-----|------------|---------------------|
| Floor Loading Cap. | 20 Tn/m <sup>2</sup> | Security          | Yes | Floor Size | 1,060m <sup>2</sup> |
| Air Conditioning   | Yes                  | Open Parking Bays | 10  |            |                     |
| Power 3 Phase      | Yes                  |                   |     |            |                     |
| Power Amps         | 40                   |                   |     |            |                     |