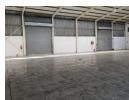

## 1060m2 Newly Built Warehouse to Let in Korsten

This newly constructed 1060m2 warehouse is located in a secure industrial park in Korsten, offering modern features, excellent access, and a versatile layout ideal for logistics, storage, or light manufacturing operations. Designed for functionality and flexibility, this space supports a wide range of business needs in one of Port Elizabeth's most established industrial zones. The warehouse includes two large roller shutter doors, allowing smooth access for super-link trucks and efficient loading and offloading. The open-plan floor is epoxy coated for durability, while quality insulation and ample ventilation promote a comfortable and energy-efficient working environment. A 140m2 mezzanine level adds valuable space for offices or additional storage, with a