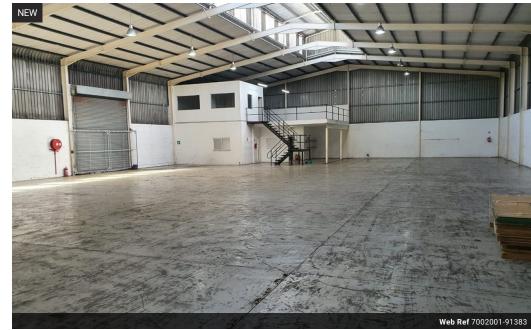

## 1060m2 Newly Built Warehouse to Let in Korsten

This newly constructed 1060m2 warehouse is located in a secure industrial park in Korsten, offering modern features, excellent access, and a versatile layout ideal for logistics, storage, or light manufacturing operations. Designed for functionality and flexibility, this space supports a wide range of business needs in one of Port Elizabeth's most established industrial zones. The warehouse includes two large roller shutter doors, allowing smooth access for super-link trucks and efficient loading and offloading. The open-plan floor is epoxy coated for durability, while quality insulation and ample ventilation promote a comfortable and energy-efficient working environment. A 140m2 mezzanine level adds valuable space for offices or additional storage, with a

## Features

Zoning Industrial

| Interior           |                      | Exterior          |     | Sizes      |                     |
|--------------------|----------------------|-------------------|-----|------------|---------------------|
| Floor Loading Cap. | 20 Tn/m <sup>2</sup> | Security          | Yes | Floor Size | 1,060m <sup>2</sup> |
| Air Conditioning   | Yes                  | Open Parking Bays | 10  |            |                     |
| Power 3 Phase      | Yes                  |                   |     |            |                     |
| Power Amps         | 40                   |                   |     |            |                     |