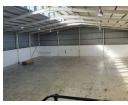

## 1060m2 Newly Built Warehouse to Let in Korsten

This newly constructed 1060m2 warehouse is located in a secure industrial park in Korsten, offering modern features, excellent access, and a versatile layout ideal for logistics, storage, or light manufacturing operations. Designed for functionality and flexibility, this space supports a wide range of business needs in one of Port Elizabeth's most established industrial zones. The warehouse includes two large roller shutter doors, allowing smooth access for super-link trucks and efficient loading and offloading. The open-plan floor is epoxy coated for durability, while quality insulation and ample ventilation promote a comfortable and energy-efficient working environment. A 140m2 mezzanine level adds valuable space for offices or additional storage, with a

## Features

Zoning Industrial

| Interior           |                      | Exterior          |     | Sizes      |                     |
|--------------------|----------------------|-------------------|-----|------------|---------------------|
| Floor Loading Cap. | 20 Tn/m <sup>2</sup> | Security          | Yes | Floor Size | 1,060m <sup>2</sup> |
| Air Conditioning   | Yes                  | Open Parking Bays | 10  |            |                     |
| Power 3 Phase      | Yes                  |                   |     |            |                     |
| Power Amps         | 40                   |                   |     |            |                     |