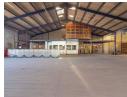

## Versatile Industrial Facility with Yard Access & 24/7 Security - Markman

This well-maintained industrial property in Markman offers an exceptional opportunity for manufacturers, logistics companies, or large-scale workshop operators. With generous warehouse space, extensive yard access, and security features, it's perfectly positioned for heavy-duty operations. Key Features: 2 440 sqm warehouse with excellent height clearance 257 sqm double-storey office component (shared usage) 3 versatile smaller workshopsDedicated reception areasTwo staff changing rooms for operational convenience 4 347 sqm yard—ample space for interlink truck access and turning Existing fuel tanks on site—ready for use or can be repurposed Flammable goods storage unit on site 3-phase power supply 24/7 security services with an active alarm system Triple net lease with competitive rental terms