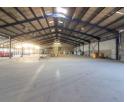

## Versatile Industrial Facility with Yard Access & 24/7 Security - Markman

This well-maintained industrial property in Markman offers an exceptional opportunity for manufacturers, logistics companies, or large-scale workshop operators. With generous warehouse space, extensive yard access, and security features, it's perfectly positioned for heavy-duty operations. Key Features: 2 440 sqm warehouse with excellent height clearance 257 sqm double-storey office component (shared usage) 3 versatile smaller workshopsDedicated reception areasTwo staff changing rooms for operational convenience 4 347 sqm yard—ample space for interlink truck access and turning Existing fuel tanks on site—ready for use or can be repurposed Flammable goods storage unit on site 3-phase power supply 24/7 security services with an active alarm system Triple net lease with competitive rental terms