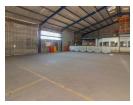

## Versatile Industrial Facility with Yard Access & 24/7 Security - Markman

This well-maintained industrial property in Markman offers an exceptional opportunity for manufacturers, logistics companies, or large-scale workshop operators. With generous warehouse space, extensive yard access, and security features, it's perfectly positioned for heavy-duty operations. Key Features: 2 440 sqm warehouse with excellent height clearance 257 sqm double-storey office component (shared usage) 3 versatile smaller workshopsDedicated reception areasTwo staff changing rooms for operational convenience 4 347 sqm yard—ample space for interlink truck access and turning Existing fuel tanks on site—ready for use or can be repurposed Flammable goods storage unit on site 3-phase power supply 24/7 security services with an active alarm system Triple net lease with competitive rental terms