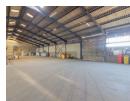

## Versatile Industrial Facility with Yard Access & 24/7 Security - Markman

This well-maintained industrial property in Markman offers an exceptional opportunity for manufacturers, logistics companies, or large-scale workshop operators. With generous warehouse space, extensive yard access, and security features, it's perfectly positioned for heavy-duty operations. Key Features: 2 440 sqm warehouse with excellent height clearance 257 sqm double-storey office component (shared usage) 3 versatile smaller workshopsDedicated reception areasTwo staff changing rooms for operational convenience 4 347 sqm yard—ample space for interlink truck access and turning Existing fuel tanks on site—ready for use or can be repurposed Flammable goods storage unit on site 3-phase power supply 24/7 security services with an active alarm system Triple net lease with competitive rental terms