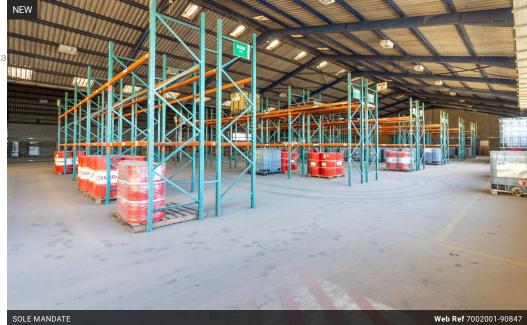

## Versatile Industrial Facility with Yard Access & 24/7 Security - Markman

This well-maintained industrial property in Markman offers an exceptional opportunity for manufacturers, logistics companies, or large-scale workshop operators. With generous warehouse space, extensive yard access, and security features, it's perfectly positioned for heavy-duty operations. Key Features: 2 440 sqm warehouse with excellent height clearance 257 sqm double-storey office component (shared usage) 3 versatile smaller workshopsDedicated reception areasTwo staff changing rooms for operational convenience 4 347 sqm yard—ample space for interlink truck access and turning Existing fuel tanks on site—ready for use or can be repurposed Flammable goods storage unit on site 3-phase power supply 24/7 security services with an active alarm system Triple net lease with competitive rental terms