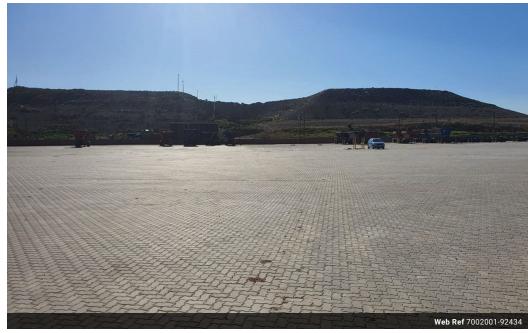

## 30,000m<sup>2</sup> Fully Paved Industrial Yard with Weighbridge – Prime Markman Location

This 30,000m² heavy-duty industrial yard is now available to let on Old Grahamstown Road, ideally positioned within thee stablished Markman industrial precinct. Offering premium-grade infrastructure, this expansive site is perfectly suited for large-scale logistics, transport, or container operations.

Key Property Features:

Fully paved surface provides a clean, hard-wearing platform suitable for heavy equipment, high-volume truck traffic, and bulk storage.

24-hour security and controlled accessensure a safe and secure operational environment around the clock.

On-site weighbridgedelivers accurate load and vehicle weight monitoring—ideal for logistics, freight forwarding, and compliance-based operations.