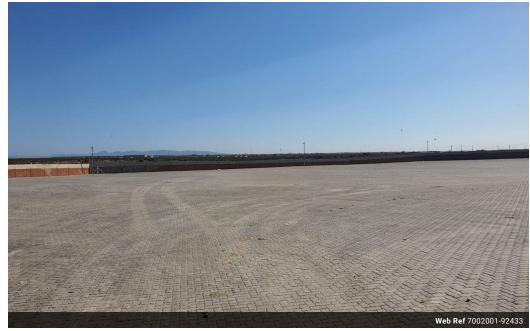

## 15,000m<sup>2</sup> Secure Paved Industrial Yard with Weighbridge – Prime Markman Location

Now available to let, this 15,000m² fully paved industrial yardis strategically positioned on Old Grahamstown Roadin the well-established Markman Industrial Node—offering a versatile, secure platform ideal for transport, logistics, staging, or container handling operations. Key Property Features:

Newly paved surfaceprovides a clean, durable, and low-maintenance yard—suitable for heavy-duty vehicle movement, equipment storage, or bulk material handling.

24-hour security with controlled access, ensuring a secure operational environment for high-value goods and round-the-clock activities.

On-site weighbridgeallows for accurate load monitoring—an invaluable asset for logistics, transport, and freight companies.