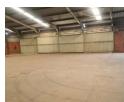

## 2000m2 Warehousing Facility Available Located In Studebaker Street Markman

Located in a secure business park on Studebaker Street, this 2000m2 warehouse offers a practical industrial space suited for businesses prioritising efficiency, security, and accessibility. Positioned close to Coega Port, the facility allows for easy access to key transport and logistics routes, ensuring smooth distribution and operations.

The warehouse features excellent height with strong racking potential, providing ample storage capacity. It includes three roller shutter doors, two dock levelers, and two covered loading bays to facilitate efficient loading and offloading. Sealed concrete floors ensure durability and are well-suited to heavy-duty equipment and high-traffic usage.

Security is a core feature, with 24-hour monitored access points, an alarm system, and CCTV for added peace of mind.