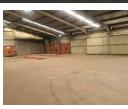

## 2000m2 Warehousing Facility Available Located In Studebaker Street Markman

Located in a secure business park on Studebaker Street, this 2000m2 warehouse offers a practical industrial space suited for businesses prioritising efficiency, security, and accessibility. Positioned close to Coega Port, the facility allows for easy access to key transport and logistics routes, ensuring smooth distribution and operations.

The warehouse features excellent height with strong racking potential, providing ample storage capacity. It includes three roller shutter doors, two dock levelers, and two covered loading bays to facilitate efficient loading and offloading. Sealed concrete floors ensure durability and are well-suited to heavy-duty equipment and high-traffic usage.

Security is a core feature, with 24-hour monitored access points, an alarm system, and CCTV for added peace of mind.