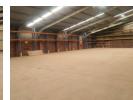

## 2000m2 Warehousing Facility Available Located In Studebaker Street Markman

Located in a secure business park on Studebaker Street, this 2000m2 warehouse offers a practical industrial space suited for businesses prioritising efficiency, security, and accessibility. Positioned close to Coega Port, the facility allows for easy access to key transport and logistics routes, ensuring smooth distribution and operations.

The warehouse features excellent height with strong racking potential, providing ample storage capacity. It includes three roller shutter doors, two dock levelers, and two covered loading bays to facilitate efficient loading and offloading. Sealed concrete floors ensure durability and are well-suited to heavy-duty equipment and high-traffic usage.