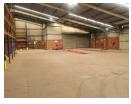

## 2000m2 Warehousing Facility Available Located In Studebaker Street Markman

Located in a secure business park on Studebaker Street, this 2000m2 warehouse offers a practical industrial space suited for businesses prioritising efficiency, security, and accessibility. Positioned close to Coega Port, the facility allows for easy access to key transport and logistics routes, ensuring smooth distribution and operations.

The warehouse features excellent height with strong racking potential, providing ample storage capacity. It includes three roller shutter doors, two dock levelers, and two covered loading bays to facilitate efficient loading and offloading. Sealed concrete floors ensure durability and are well-suited to heavy-duty equipment and high-traffic usage.

Security is a core feature, with 24-hour monitored access points, an alarm system, and CCTV for added peace of mind.