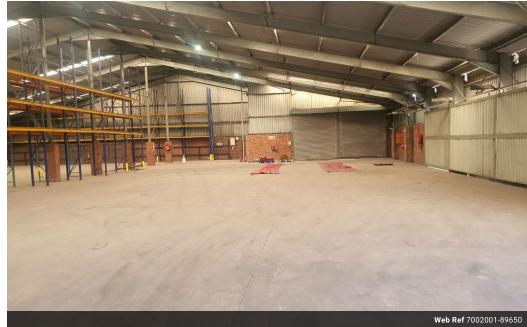

## 2000m2 Warehousing Facility Available Located In Studebaker Street Markman

Located in a secure business park on Studebaker Street, this 2000m2 warehouse offers a practical industrial space suited for businesses prioritising efficiency, security, and accessibility. Positioned close to Coega Port, the facility allows for easy access to key transport and logistics routes, ensuring smooth distribution and operations.

The warehouse features excellent height with strong racking potential, providing ample storage capacity. It includes three roller shutter doors, two dock levelers, and two covered loading bays to facilitate efficient loading and offloading. Sealed concrete floors ensure durability and are well-suited to heavy-duty equipment and high-traffic usage.

Security is a core feature, with 24-hour monitored access points, an alarm system, and CCTV for added peace of mind.