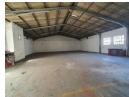

## 1300m2 Portal Style Warehouse

This 1300m2 portal style warehouse features a spacious layout designed for efficient commercial operations. With ample room for storage, manufacturing, or other activities, the warehouse provides a versatile space for businesses. Complementing the warehouse is a large dedicated concrete yard, offering additional outdoor space for parking and loading and unloading goods. This yard is particularly advantageous for accommodating the movement of vehicles and facilitating smooth logistics processes. Moreover, the inclusion of two gates that allow for superlinks to drive through ensures easy access and efficient transportation of goods.

The warehouse is well-equipped with practical features that enhance its functionality. Roller doors located at the front and rear