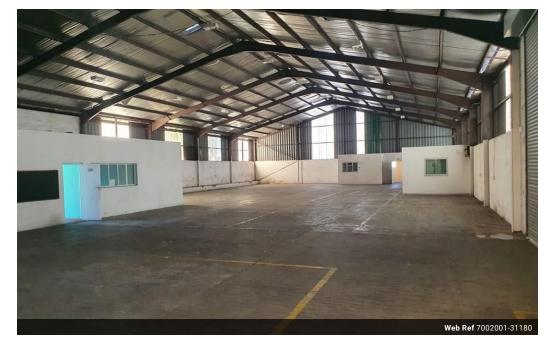

## 1300m2 Portal Style Warehouse

This 1300m2 portal style warehouse features a spacious layout designed for efficient commercial operations. With ample room for storage, manufacturing, or other activities, the warehouse provides a versatile space for businesses. Complementing the warehouse is a large dedicated concrete yard, offering additional outdoor space for parking and loading and unloading goods. This yard is particularly advantageous for accommodating the movement of vehicles and facilitating smooth logistics processes. Moreover, the inclusion of two gates that allow for superlinks to drive through ensures easy access and efficient transportation of goods.

The warehouse is well-equipped with practical features that enhance its functionality. Roller doors located at the front and rear