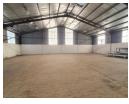

## 1300m2 Portal Style Warehouse

This 1300m2 portal style warehouse features a spacious layout designed for efficient commercial operations. With ample room for storage, manufacturing, or other activities, the warehouse provides a versatile space for businesses. Complementing the warehouse is a large dedicated concrete yard, offering additional outdoor space for parking and loading and unloading goods. This yard is particularly advantageous for accommodating the movement of vehicles and facilitating smooth logistics processes. Moreover, the inclusion of two gates that allow for superlinks to drive through ensures easy access and efficient transportation of goods.

The warehouse is well-equipped with practical features that enhance its functionality. Roller doors located at the front and rear