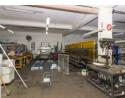

## 502m2 Versatile Industrial Warehouse in Neave – 502m² with Expansion Potential

A 502m2 warehouse is available to let in Neave, offering a versatile and well-equipped space suitable for warehousing or light manufacturing. The warehouse features a functional layout with a 4.5m internal height, providing ample room for storage and operational needs.

The unit includes a welcoming reception area, along with air-conditioned offices that ensure a comfortable working environment for administrative tasks. Equipped with a prepaid electricity meter and 3-phase electrical supply, the facility is prepared for efficient energy management and can support a range of industrial requirements.