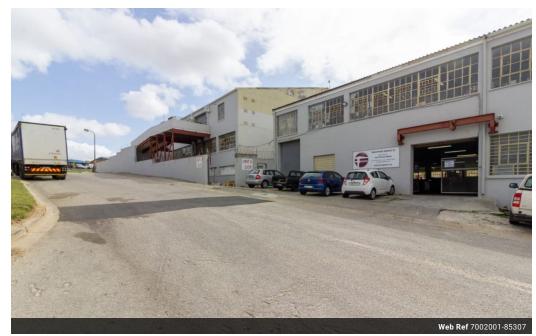

## 502m2 Versatile Industrial Warehouse in Neave – 502m² with Expansion Potential

A 502m2 warehouse is available to let in Neave, offering a versatile and well-equipped space suitable for warehousing or light manufacturing. The warehouse features a functional layout with a 4.5m internal height, providing ample room for storage and operational needs.

The unit includes a welcoming reception area, along with air-conditioned offices that ensure a comfortable working environment for administrative tasks. Equipped with a prepaid electricity meter and 3-phase electrical supply, the facility is prepared for efficient energy management and can support a range of industrial requirements.