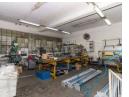

## 502m2 Versatile Industrial Warehouse in Neave – 502m² with Expansion Potential

A 502m2 warehouse is available to let in Neave, offering a versatile and well-equipped space suitable for warehousing or light manufacturing. The warehouse features a functional layout with a 4.5m internal height, providing ample room for storage and operational needs.