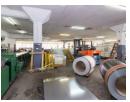

## 913m2 Versatile Industrial Warehouse with Office Component To Let Located in Neave

This 913m² industrial facility presents a highly functional and adaptable space, ideal for warehousing or light manufacturing operations. Featuring a 3-phase electrical supply and a prepaid electricity meter, the property ensures cost-efficient power management tailored to a variety of operational requirements. The expansive internal layout allows for seamless workflow and optimal utilization of floor space, making it suitable for a diverse range of industrial users.