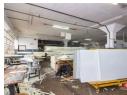

## 913m2 Versatile Industrial Warehouse with Office Component To Let Located in Neave

This 913m² industrial facility presents a highly functional and adaptable space, ideal for warehousing or light manufacturing operations. Featuring a 3-phase electrical supply and a prepaid electricity meter, the property ensures cost-efficient power management tailored to a variety of operational requirements. The expansive internal layout allows for seamless workflow and optimal utilization of floor space, making it suitable for a diverse range of industrial users.

The office component comprises a welcoming reception area and three air-conditioned offices, offering a professional and climate-controlled environment for administrative functions. These offices are well-appointed to accommodate managerial staff and client-facing activities, enhancing operational efficiency while projecting a polished corporate image.