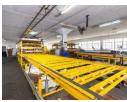

## 913m2 Versatile Industrial Warehouse with Office Component To Let Located in Neave

This 913m² industrial facility presents a highly functional and adaptable space, ideal for warehousing or light manufacturing operations. Featuring a 3-phase electrical supply and a prepaid electricity meter, the property ensures cost-efficient power management tailored to a variety of operational requirements. The expansive internal layout allows for seamless workflow and optimal utilization of floor space, making it suitable for a diverse range of industrial users.