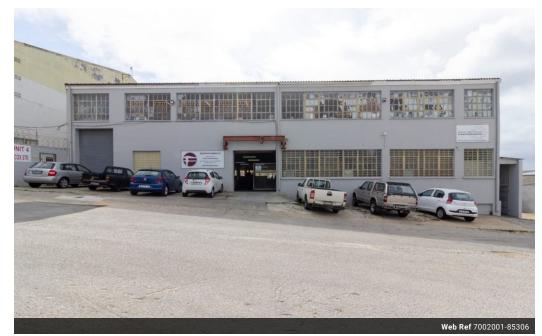

## 913m2 Versatile Industrial Warehouse with Office Component To Let Located in Neave

This 913m² industrial facility presents a highly functional and adaptable space, ideal for warehousing or light manufacturing operations. Featuring a 3-phase electrical supply and a prepaid electricity meter, the property ensures cost-efficient power management tailored to a variety of operational requirements. The expansive internal layout allows for seamless workflow and optimal utilization of floor space, making it suitable for a diverse range of industrial users.

## Features

**Zoning** Industrial

100

 Interior
 Exterior
 Sizes

 Floor Loading Cap.
 20 Tn/m²
 Security
 Yes
 Floor Size
 913m²

 Air Conditioning
 Yes
 Open Parking Bays
 6

 Power 3 Phase
 Yes