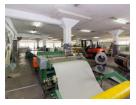

## 913m2 Versatile Industrial Warehouse with Office Component To Let Located in Neave

This 913m² industrial facility presents a highly functional and adaptable space, ideal for warehousing or light manufacturing operations. Featuring a 3-phase electrical supply and a prepaid electricity meter, the property ensures cost-efficient power management tailored to a variety of operational requirements. The expansive internal layout allows for seamless workflow and optimal utilization of floor space, making it suitable for a diverse range of industrial users.